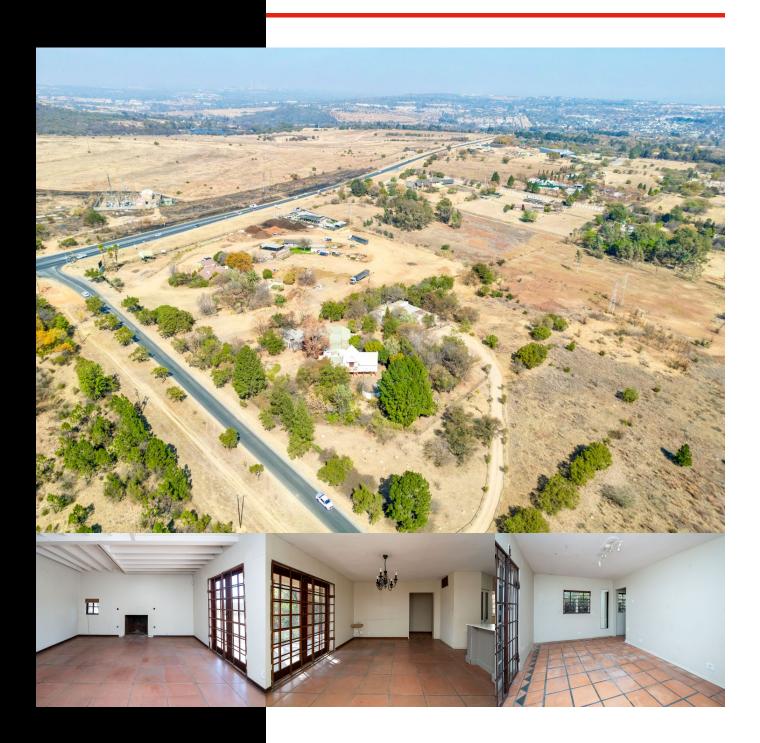

## PRIME INVESTOR'S LOCATION PROPERTY FOR SALE IN GLENFERNESS - 2.5114 HECTARES

WEB REF: RL4356

R5,500,000

ERF SIZE: 25,114m<sup>2</sup>
FLOOR SIZE: 320m<sup>2</sup>
RATES AND TAXES: R2,600

If you are looking for a property with easy access to central roads, a prime location, and the potential to revamp or build a business, look no further! This fixer-upper is an ideal opportunity to create your dream space in a highly desirable area. Don't miss out on this rare find!