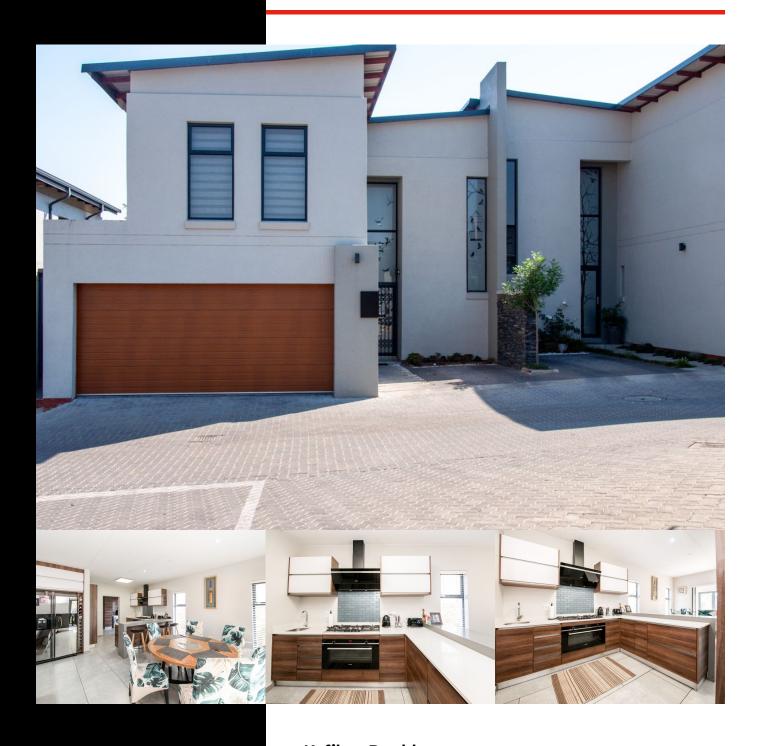

# MODERN 4 BEDROOM HOUSE IN THE HUTTON

R2,999,999

**WEB REF: RL4335** 

ERF SIZE: 246m<sup>2</sup> FLOOR SIZE: 246m<sup>2</sup>

**RATES AND TAXES:** R2,200

**LEVIES:** R1,900

You Snooze , You Lose ....

Welcome to your dream home!

This modern 4-bedroom house has been designed with comfort in mind. It boasts a kitchen with a separate scullery, a covered patio and a private garden

Spacious bedroom: 4 generously sized bedrooms provide ample space

The spacious living area has plenty of natural light and provides a comfortable and inviting space for family and friends. The kitchen features a gas stove, a separate scullery, and plenty of cupboard space

The covered patio is the perfect place to enjoy outdoor meals and entertaining, while the private garden provides a tranquil and peaceful escape from the hustle and bustle of everyday life.

This home offers an alarm, guest loo, and double automated garage