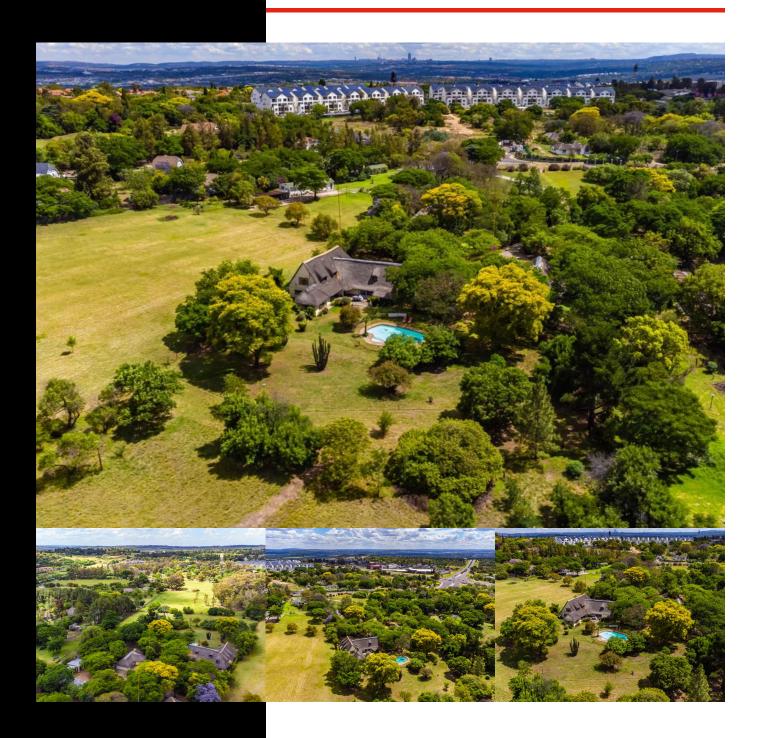

## **DEVELOPERS DREAM!!**

WEB REF: RL758

R28,000,000

ERF SIZE: 35,619m<sup>2</sup>
FLOOR SIZE: 500m<sup>2</sup>
RATES AND TAXES: R2,600

3

Stunning 3.6Ha smallholding situated in a prime position in Crowthorne.

This property is ideally suited for residential development purposes due to the close proximity of shops such as Kyalami Corner and Crowthorne Shopping Centre, as well as schools and main roads in and out of Midrand, making it a must-see!

The property consists of:

 $1\ x$  double-story main house with 3 bedrooms, 2 bathrooms, and entertainment areas

2 x cottages with 2 bedrooms and 2 bathrooms each

All houses under thatch

Electric Fence

Borehole water 2500gal/h

**Swimming Pool** 

12 Garages

5 x domestic accommodation with bathroom/shower/toilet Storeroom

Call now to view!

Whilst every care has been taken in the preparation of this listing, we cannot be held responsible for any errors or omissions which may occur.