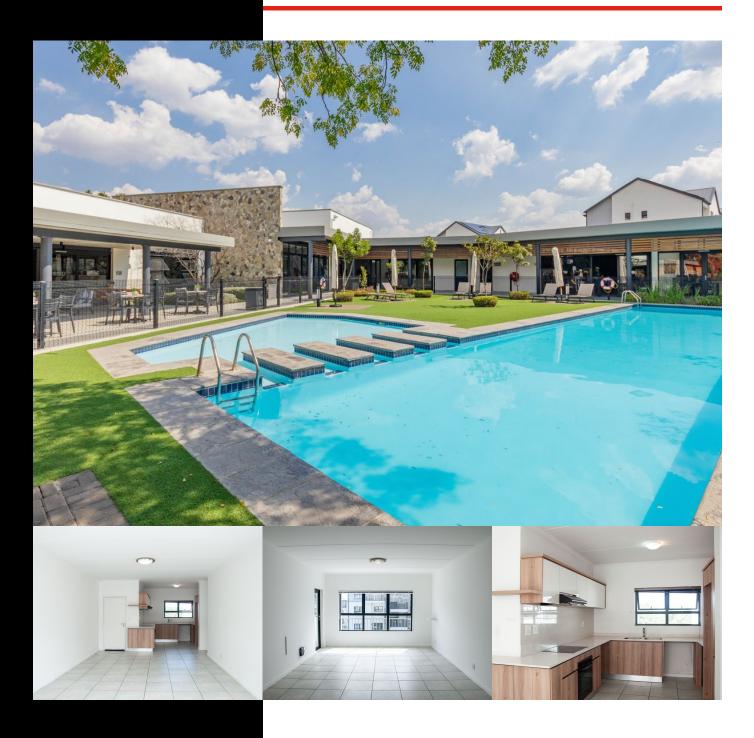

# WELCOME TO YOUR LUXURIOUS SANCTUARY!

**WEB REF: RL4213** 

*R1,399,000* 

ERF SIZE: 104m<sup>2</sup>
FLOOR SIZE: 104m<sup>2</sup>
RATES AND TAXES: R1,200
LEVIES: R2,215

This remarkable 2-bedroom, 2-bathroom apartment with a balcony is among the largest in our esteemed estate. Enjoy the ultimate in comfort and convenience, complemented by our lifestyle center boasting a spa, laundry facilities, a tantalizing restaurant, and a fully-equipped gym. Our attentive concierge service ensures every need is met with ease, while leisure awaits at our pool area, car wash, and even a cinema room for entertainment at your doorstep.

But that's not all - this prime location offers proximity to Kyalami Corner and Mall of Africa, ensuring endless shopping and dining options just moments away. Families will appreciate the convenience of renowned schools nearby, while commuters will love the easy access to the highway, streamlining travel. Don't miss the opportunity to elevate your lifestyle in this exceptional apartment - it's more than just a home, it's a statement of luxury and convenience.