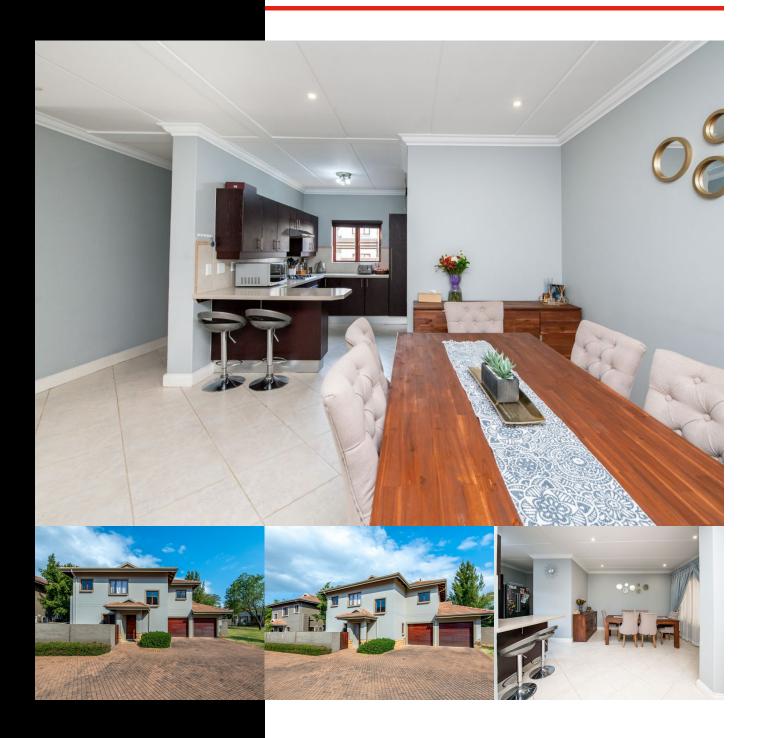

Your perfect home awaits which is set in the best position in the complex and has the perfect spaces for family gatherings and entertainment.

An open plan lounge and dining area lead onto a covered patio with a builtin braai. The patio overlooks a beautiful garden that wraps around the house.

The open plan kitchen offers Technistone countertops, loads of cupboard space and a breakfast nook plus a mini scullery with space for two under counter appliances that complete the kitchen.

A guest toilet is well-positioned downstairs.