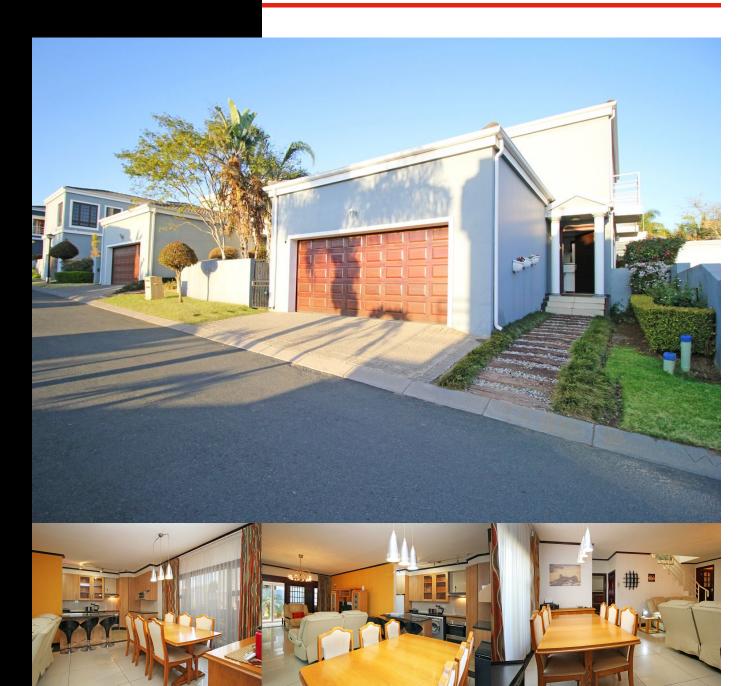

## *R2,199,000*

Inviting serious buyers to view and negotiate from R2 000 000

Discover this delightful 3-bedroom, 2.5-bathroom home in the secure and sought-after Hill of Good Hope Estate, in the heart of Carlswald. Perfect for families and those who love to entertain, this property offers a blend of comfort, style, and privacy.

**\*\*COZY FAMILY HOME IN HILL OF** 

The spacious living area flows seamlessly onto a closed patio, perfect for year-round enjoyment. The patio opens up to a private garden, shaded by large trees, perfect for outdoor relaxation.

A small under-stair storeroom provides extra storage space, and a double automated garage offers secure parking for your vehicles.

The complex has 24 hour access controlled security and an outdoor children's play area.