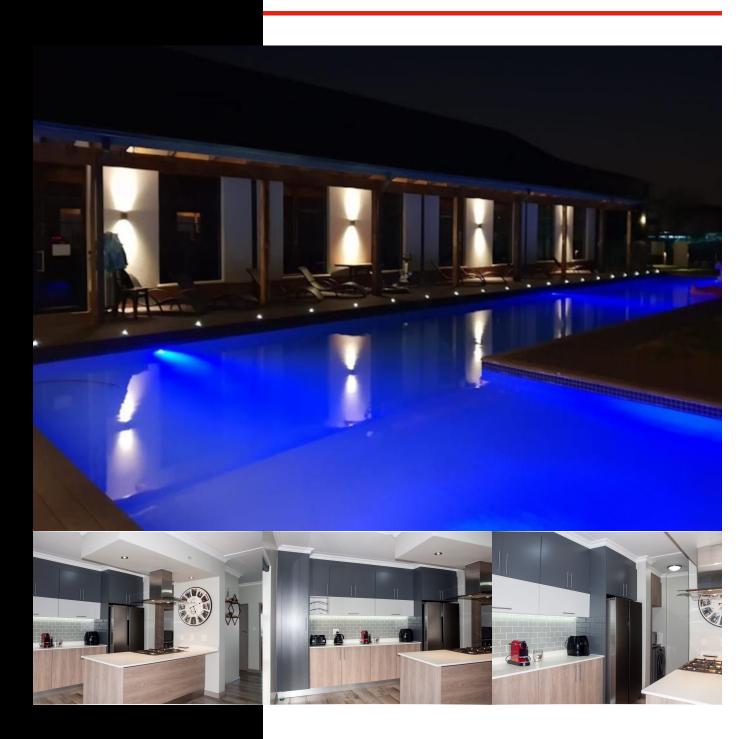

The second bedroom is perfect for guests and children and offers a modern bathroom with a shower

Umthunzi Valley is the perfect estate, it has ample amenities such as a gym, clubhouse, pool area, basketball quart, board room, and a coffee shop. It also features braai areas all around the complex