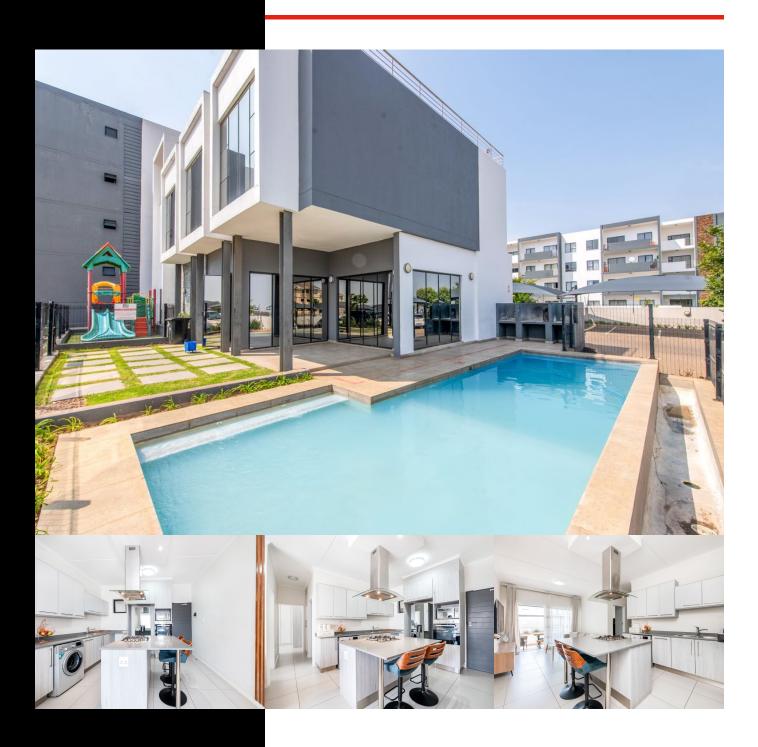

## **EYE APPEAL PLUS PURSE APPEAL**

**WEB REF:** RL4184

*R1,230,000* 

ERF SIZE: 82m<sup>2</sup>
FLOOR SIZE: 82m<sup>2</sup>
RATES AND TAXES: R1,104

**LEVIES:** R2,100

Inviting Serious buyers to view and negotiate from R 1 250 000 To R 1 390  $\,$   $\,$ 

This immaculate ground-floor apartment suitable for young professionals offers great space and fantastic natural light. Open plan kitchen with granite tops, gas stove, space for a double door fridge, loads of cupboard space, and space for 2 counter appliances. Decent sized lounge with a sliding door leading to a private patio

This unit boasts two spacious bedrooms. The master bedroom comes with an ensuite bathroom ensuring privacy and convenience. The second bathroom offers a shower

This unit comes with 2 carports

92 On New is a sought-after complex situated in the heart of Midrand in carlswald offering un compromised security and easy access to New road and N1 Highway, close to schools and shopping malls