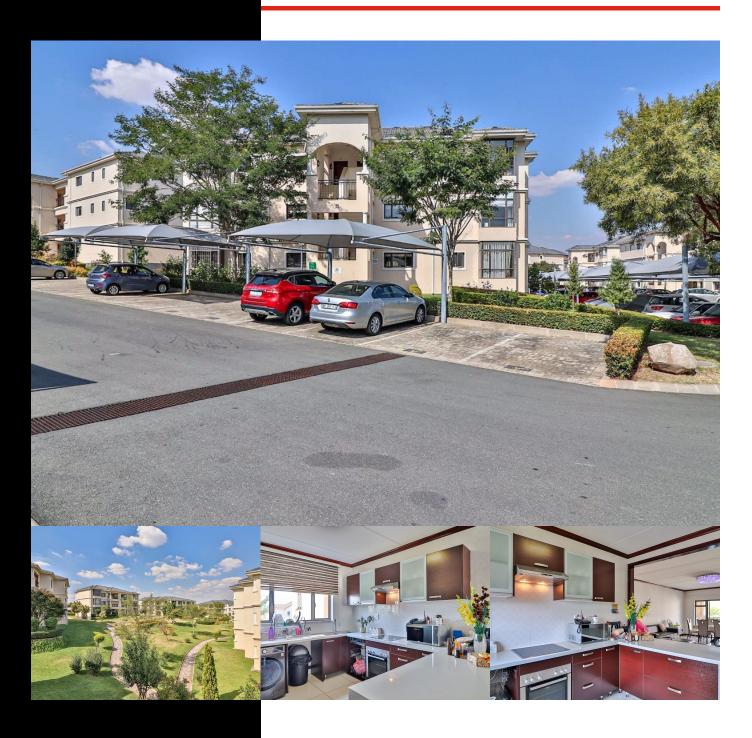

## Olea Road, Witpoort *Block 15*

### INVESTMENT OPPORTUNITY -FIRST FLOOR APARTMENT- A MUST SEE TODAY

## R1,450,000

Inviting serious buyers to view and negotiate from R1,250,000 to R1,450,000.

This neatly kept 3 bedroom, 2 bath apartment on the ground floor, is located in a very secure estate.

The apartment offers a modern and stylish kitchen with Caesar Stone countertops, space for 2 under-counter appliances and ample cupboard space. The kitchen opens up to a decent-sized lounge with sliding door leading to a covered patio.

There is a study nook in the passage.

Prepaid electricity, DSTV and fibre ready, and a stones throw from Spark School.

The estate has 24 hour access-controlled security and patrols, a swimming pool well well-maintained garden, children's play area and is conveniently located close to schools, with easy access to the N1 highway via New Road and Olifantsfontein road. It is close to Carswald and Sanridge Square shopping centre.