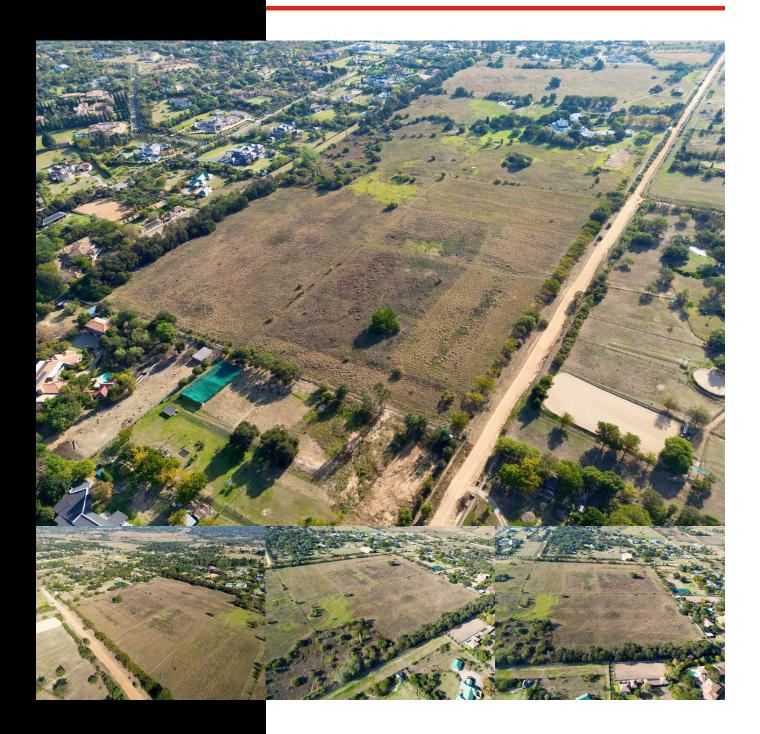

## PRIME LAND WITH SPECTACULAR VIEWS IN BRIDLE PARK SUN VALLEY

WEB REF: RL4534

R2,300,000

**ERF SIZE:** 10,800m<sup>2</sup>

**RATES AND TAXES: R3,500** 

No Transfer duties

This vacant land offers the best views in Johannesburg, with sunsets to die for. Ideal for those who cherish the country lifestyle, this property is perfect for nature lovers who enjoy the call of the jackal, sightings and abundant bird life.

If you're looking for a piece of land where you can enjoy panoramic views of Johannesburg and build your dream home, equestrian facility, or stud farm, this is the place for you. Contact us to discuss the numerous options available on this prime, pristine land.

This exceptional 1-hectare stand is truly one of the most beautiful properties available in the Valley.

Bridle Park AH consists of a welcoming community and home owners who have lived in the area for 30+ years. This property is part of a truly exceptional block within the area, offering a sense of community and security that sets it apart. With road closures and strategically placed cameras, peace of mind comes standard. The neighborhood also has an active WhatsApp group, fostering collaboration among residents and supporting broader community initiatives like enhanced security measures and road maintenance.

The charming dirt roads add to the area's rural appeal, where most evenings bring the sight of runners and dog walkers, while mornings are often alive with cyclists and horseback riders enjoying the tranquil surroundings.