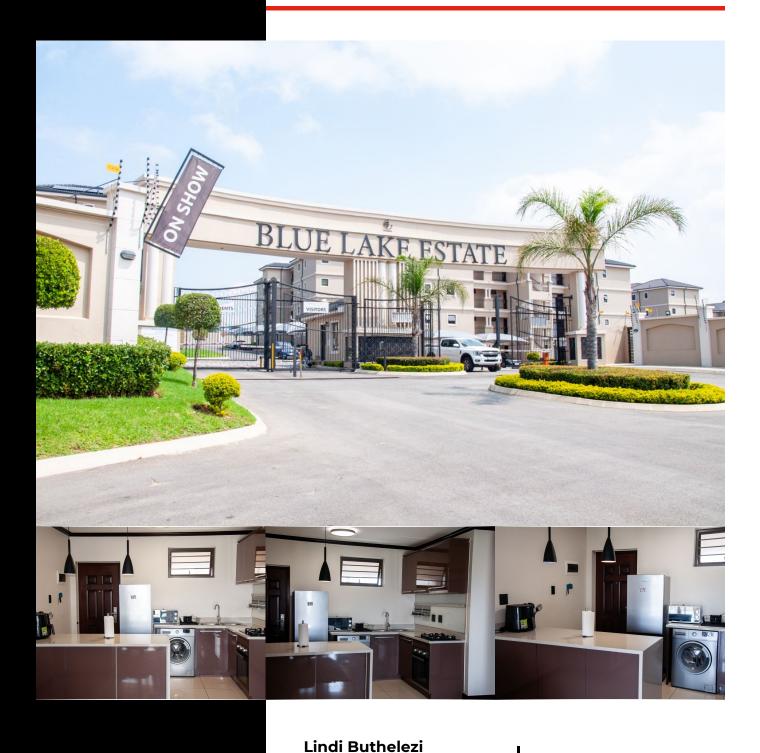

## Kilimanjaro Crescent

Blue Lake Estate,

## TOWNHOUSE-STYLE LIVING AT BLUE LAKE ESTATE

WEB REF: RL4669

R1,030,000

ERF SIZE: 400m<sup>2</sup>
FLOOR SIZE: 53m<sup>2</sup>
RATES AND TAXES: R716

**LEVIES:** R900

Calling on all serious buyers to come view and negotiate.

Discover modern urban living in this stunning garden unit at the newly developed Blue Lake Estate.

Upon entering, you're welcomed by a sleek and contemporary kitchen featuring a gas hob—perfect for efficiency and uninterrupted cooking during loadshedding. The light stone countertops and breakfast nook create a stylish yet functional space for preparing and enjoying meals with loved ones.

This unit also includes:

- A solar geyser for energy efficiency
- Prepaid electricity and water meters
- One allocated parking space

Lifestyle & Amenities

Blue Lake Estate offers:

- A clubhouse with a pool
- A scenic lake for leisure and relaxation
- 24-hour security for peace of mind

Prime Location

Conveniently located near:

- Blue Hills Mall, Carlswald Mall, San Ridge Mall, and Mall of Africa
- Hospitals and schools