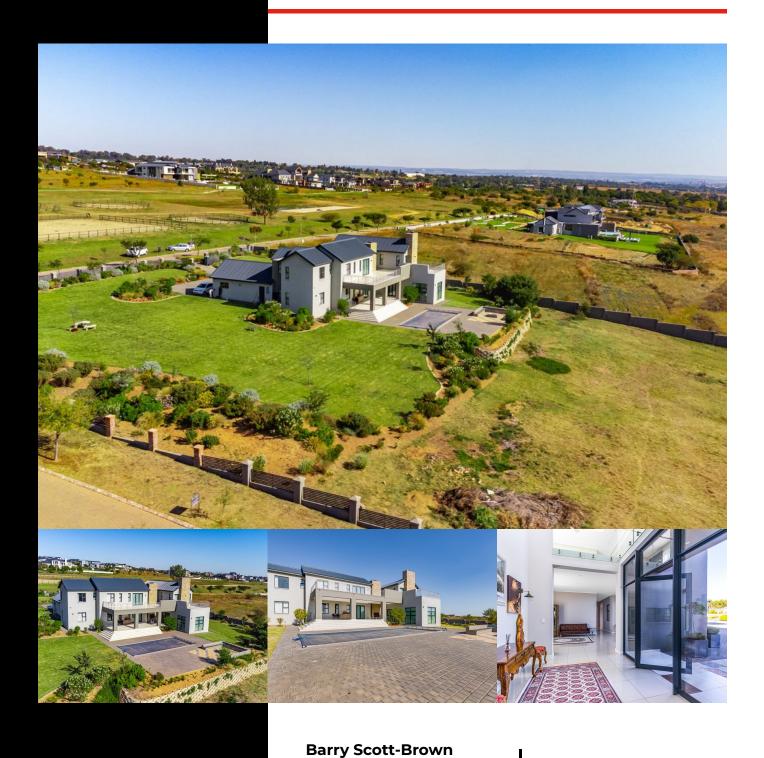

## 5-BEDROOM MODERN HOUSE FOR SALE IN THE SOUGHT-AFTER BLUE HILLS EQUESTRIAN

WEB REF: RL3288

R15,000,000

ERF SIZE: 10,000m<sup>2</sup> FLOOR SIZE: 694m<sup>2</sup> LEVIES: R4,300

Situated on 10 000sqm of property is this stunning North facing house with the most stunning views.

The main living area flows seamlessly into a large, covered patio with a built-in braai looking out onto the garden and pool...the perfect space to unwind and entertain by the poolside.

Downstairs offers you 2 bedrooms, the one-bedroom is en-suite and the <u>other bedroom is</u> used as a home office, there is also a guest bathroom.

Additional Features:

2 Double automated garages Staff quarters Sprinkler system CCTV Swimming pool Storeroom

Whilst every care has been taken in the preparation of this listing, we cannot be held responsible for any errors or omissions which may occur.