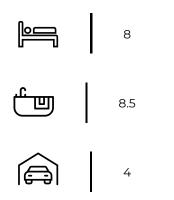

You also have a state-of-the-art cinema room, a feature bar, and a family lounge with a stunning fireplace. To top it all off there is also a games room and 3 spacious bedrooms that are all en-suite, which have garden access.

Once you get up the magnificent double staircase you are greeted with a large pyjama lounge. There are 5 bedrooms upstairs that are all en-sute, air coned and have balcony access. The master bedroom has a lovely walkin dressing room, a work from home office space and a beautiful bathroom that is complete with a spa bath, his and hers showers and a double vanity station.