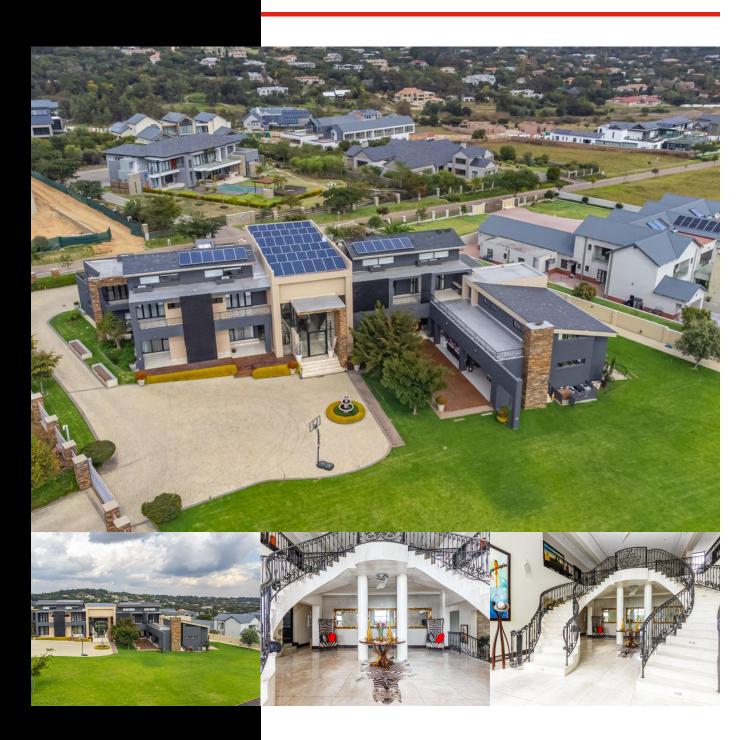

## A SPECTACULAR WORK OF ART.

# *R24,000,000*

A glamourous design, built to the highest standards set in the sought-after Blue Hills Equestrian estate.

An impressive grand double volume entrance invites you into this exclusive home. With the most amazing finishes and beautiful chandeliers that complement the house and make it a true masterpiece.

The open plan design creates a wonderful flowing nature to the house. With the kitchen set in the heart of the house. Finished with a large center island with a eat-in option, electric stove, ovens and plenty of cupboard space. There is also a separate scullery adjoining the kitchen fitted with a gas stove, double basin, and storage space.

All the rooms flow into each other perfectly through stackable doors throughout the bottom floor making it an entertainer's dream. There is a wonderful formal lounge just off the kitchen that leads into an incredible heated indoor swimming pool. This whole area is extended into a whole wing of a covered entertainment patio, the best part is it all opens through stackable doors creating a perfect harmony of indoor-outdoor living. Making it ideal for all occasions.

You also have a state-of-the-art cinema room, a feature bar, and a family lounge with a stunning fireplace. To top it all off there is also a games room and 3 spacious bedrooms that are all en-suite, which have garden access.

Once you get up the magnificent double staircase you are greeted with a large pyjama lounge. There are 5 bedrooms upstairs that are all en-sute, air coned and have balcony access. The master bedroom has a lovely walkin dressing room, a work from home office space and a beautiful bathroom that is complete with a spa bath, his and hers showers and a double vanity station.