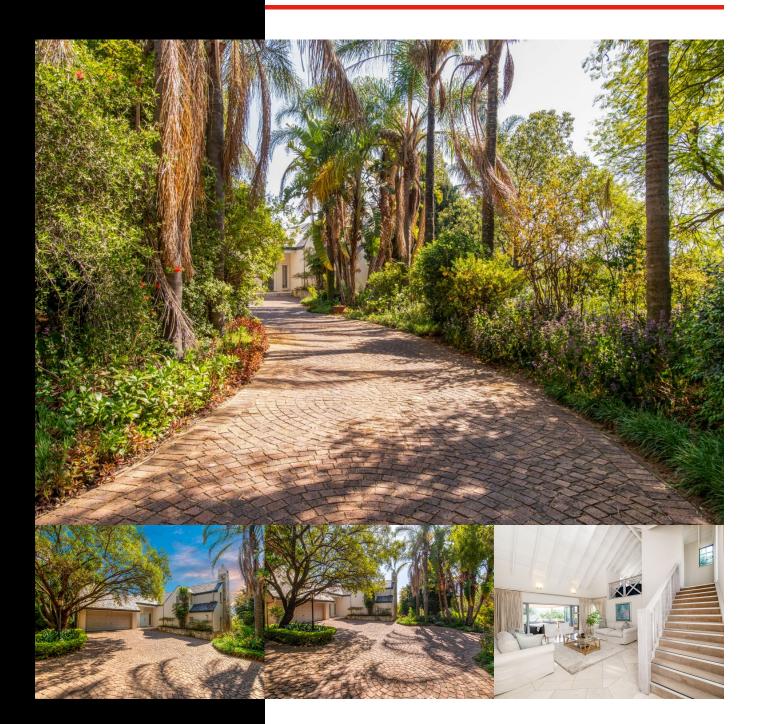

# *R6,499,000*

Nestled within the confines of the secure Beaulieu estate lies a captivating haven, a sanctuary of tranquility and luxury. As you approach, the first thing to catch your eye is the breathtaking oasis garden that surrounds the property, a lush green paradise that beckons you to step inside and leave the worries of the world behind.

Stepping through the front door, you're immediately greeted by an abundance of natural light streaming in from every direction, giving the interior a bright and airy feel. The living spaces are designed for entertainment, with open-plan layouts that seamlessly flow from one area to the next. Whether you're hosting a dinner party with friends or enjoying a quiet evening at home with family, this home is the perfect setting for making memories that will last a lifetime.

One of the standout features of this property is the swimming pool, a sparkling oasis where you can escape the heat of the day and take a refreshing dip. Surrounding the pool is a spacious outdoor area, ideal for lounging in the sun or hosting al fresco gatherings under the stars. Northfacing and with a view of the bird sanctuary this garden is really private. The sprawling patio has granite counters, built-in units, and handy prep bowl, gas braai convenient drop-down awnings