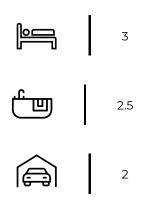

PROPERTIES

WEB REF: RL4263

ERF SIZE: 13,000m<sup>2</sup> FLOOR SIZE: 460m<sup>2</sup> RATES AND TAXES: R3,824 LEVIES: R4,087

Inside, the home boasts three bedrooms, each offering a cozy retreat at the end of a long day. A generously sized main suite boasting doublevolume ceilings and access to the garden is provided directly from the main suite. A well-appointed fitted dressing room accompanies the main suite and en suite bathroom features an inviting oval spa bath, shower, and dual basins. Keep cozy with the heated towel rail. The second and third bedrooms each offer built-in cupboards and garden

access. A family bathroom includes a corner bath, shower, basin, and toilet. There is a guest bathroom.

The bedrooms are all north-facing, ensuring plenty of natural sunlight throughout the day, while the property itself is secured with beams and an alarm system for peace of mind. In every corner of this dream property, luxury and serenity await, making it the perfect place to call home.