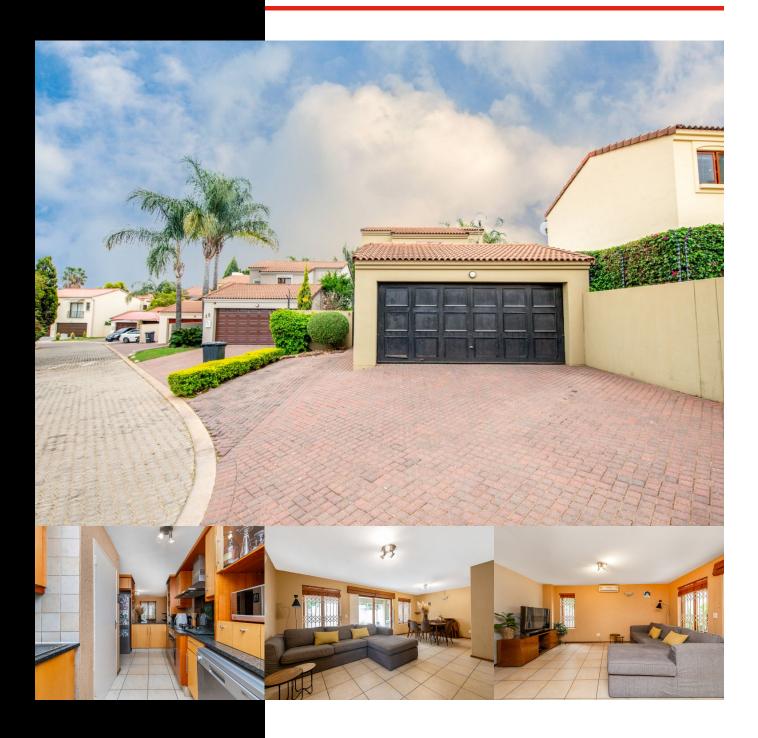

# POSITION AND POTENTIAL IN A SOUGHT AFTER SECURE ESTATE.

WEB REF: RL4036

R1,950,000

ERF SIZE: 315m<sup>2</sup>
FLOOR SIZE: 178m<sup>2</sup>
RATES AND TAXES: R2,589

**LEVIES:** R2,300

This home is located in a secure, quiet, and family-oriented estate that oozes so much potential. The property offers opportunities for a purchaser to make it into something special.

The large open-plan living and dining room leads to a covered patio and a private garden.

Additional features include a double auto garage with off-road parking for an additional car.

Sunning Gate elevates your living experience with its secure complex living. Enjoy peace of mind with top-tier security while relishing in the fantastic amenities such as the pool and clubhouse. The estate is situated close to all shopping malls, schools, hospitals, restaurants, and gyms.