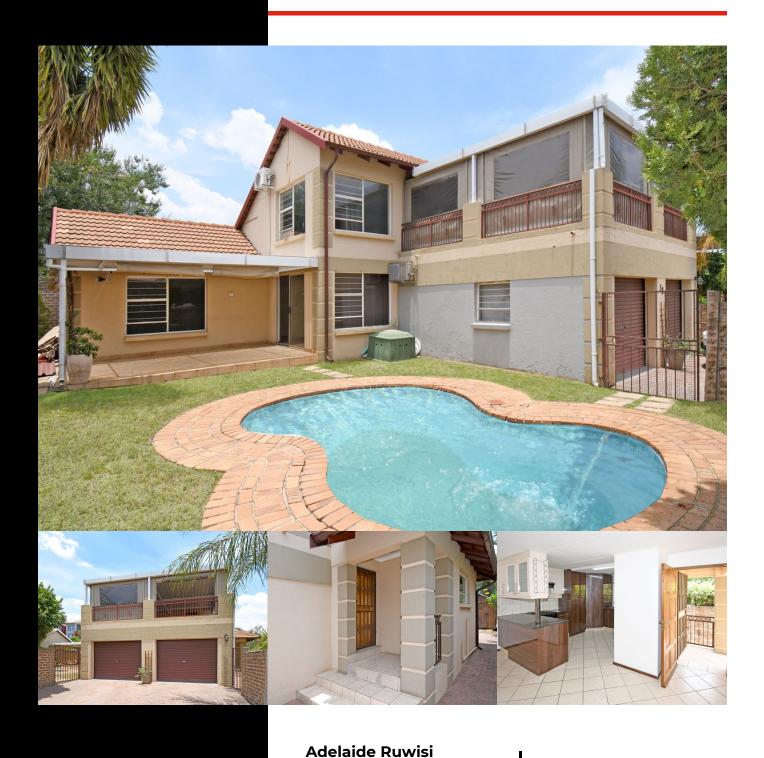

# DISCOVER THIS SIZEABLE 4-BEDROOM PROPERTY, THOUGHTFULLY DESIGNED TO CATER TO COMFORT AND STYLE

R2,399,000

WEB REF: RL4540

ERF SIZE: 430m<sup>2</sup>
FLOOR SIZE: 200m<sup>2</sup>
RATES AND TAXES: R3,305

#### **Ground Floor:**

Upon entering, you'll find direct access from the double garage. A stunning open-plan kitchen, lounge and dining space. The kitchen seamlessly flows into an expansive lounge area, ideal for entertaining or relaxing with family. From here, step out onto a charming patio overlooking the inviting swimming pool, a perfect setting for leisurely afternoons and social gatherings.

This floor also boasts three generously sized bedrooms, one of which features an en-suite bathroom, providing comfort and privacy.

#### Upper Level:

Upstairs, you'll find a private sanctuary: a beautifully designed en-suite bedroom. There is also a balcony just outside the bedroom door. This outdoor space offers sweeping views of the garden and street, creating a tranquil retreat for relaxation or entertaining.