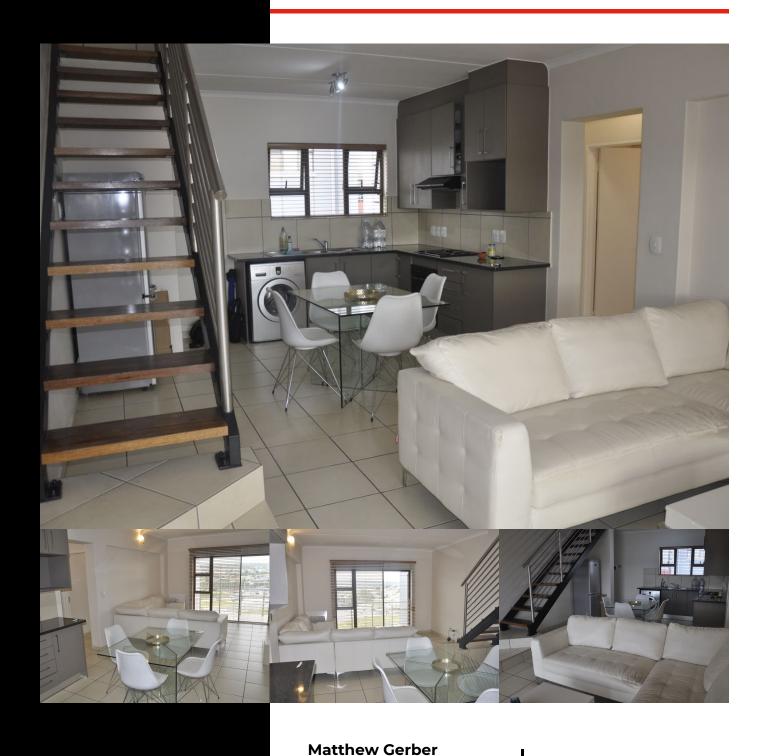

Discover the perfect blend of modern living and breathtaking scenery in this stunning 3-bedroom apartment with a loft, offering uninterrupted views of the iconic Kyalami Race Track.

#### **Key Features:**

- 3 Spacious Bedrooms Well-sized rooms with ample natural light and built-in storage.
- Loft Area A versatile space ideal for a home office, entertainment lounge, or additional bedroom.
- Open-Plan Living Seamless flow between the living, dining, and kitchen areas, perfect for entertaining.
- Modern Kitchen Fully fitted with sleek cabinetry, premium countertops, and high-end appliances.
- Private Balcony Enjoy panoramic views of the Kyalami as well as its prestigious Race Track, ideal for motorsport enthusiasts.
- Stylish Bathrooms Contemporary finishes with elegant fittings.
- Secure Estate Living 24/7 security, access control, and premium amenities for peace of mind.
- Prime Location Close to shopping centers, top schools, business hubs, and major transport routes.