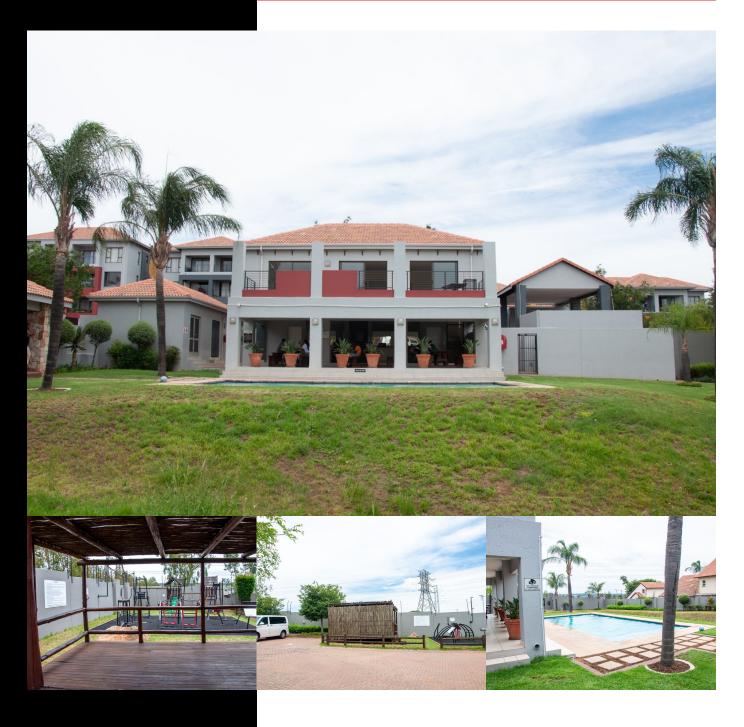

## INVESTMENT OPPORTUNITY: MODERN 2-BEDROOM APARTMENT IN A PRIME LIFESTYLE COMPLEX IN BARBEQUE DOWNS

Key Features:

Ideal Investment – Already tenanted, ensuring immediate rental income. Flexible Occupation – Open to negotiation for homeowners looking to occupy.

Modern Living – Open-plan design with a well-appointed open-plan kitchen, enough room for 2 appliances, spacious lounge, and private balcony.

Lifestyle Complex – Enjoy top-class amenities, including a clubhouse, swimming pool, landscaped gardens, an outdoor gym/play area and 24/7 security.

Prime Location – Close to major shopping centers such as the newly developed Kyalami Corner and Mall of Africa, various schools, and business hubs, with easy access to highways.