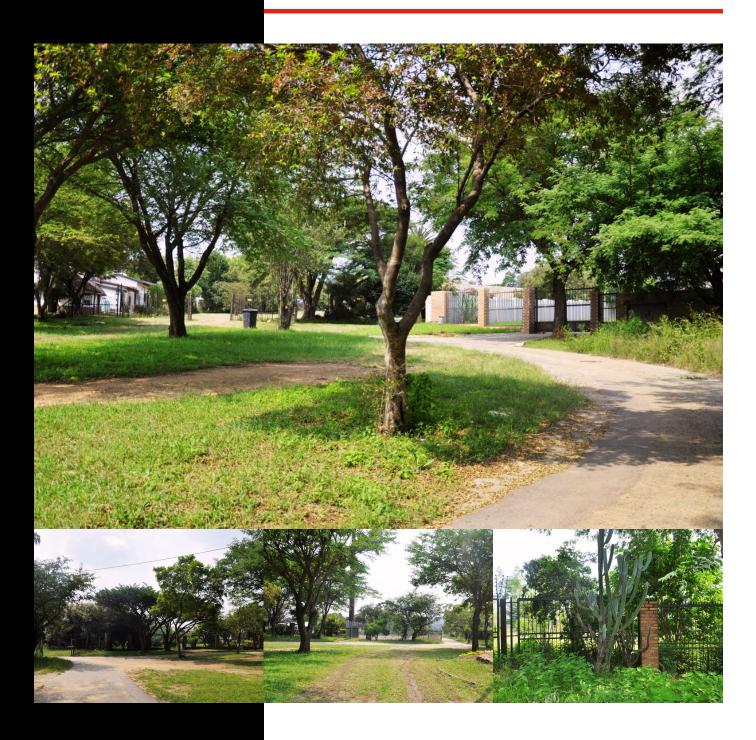

## VACANT LAND IN AUSTIN VIEW WITH SERVICES

WEB REF: RL4697

R1,350,000

ERF SIZE: 14,580m<sup>2</sup>
RATES AND TAXES: R1,000

Just released, this parcel of land in Terrier Close, Austin View, is available now, ready to be developed immediately.

Investing in land in Austin View offers an opportunity to be part of Midrand's dynamic growth, with potential for substantial returns due to its strategic location and ongoing development.?

The property has electricity and water meters on the ready and is protected by a brick and palisade fence with a large double gate.

The registered land size is 14, 580m2 which translates to 1.45Ha.

Terrier Close/Place is in a cul-de-sac for added security and privacy.

Borehole point and garden shed on site.

Zoned "Freehold".

Whilst every care has been taken in the preparation of this listing, we cannot be held responsible for any errors/ omissions that may occur.