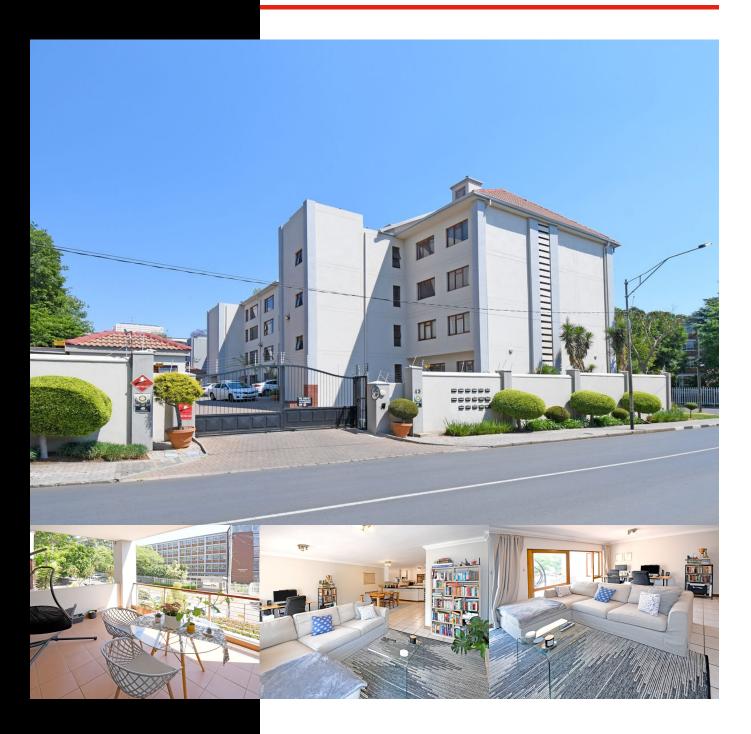

## Westwood Avenue

Kernwood Close

# *R1,790,000*

MODERN – CHARMING – SPACIOUS & Prestigious Melrose North apartment

24 hr guarded-TOP SECURITY - TAKE LIFT to this 1st fl. apartment in Beautifully kept WELL-MANAGED BUILDING - only 16 units – Luxury of space graces the Expansive elegant Sunsplashed Lounge and huge semiseparate dining room with semi-open plan spacious modern kitchen – all opening to a lovely entertainment balcony with beautiful views ....

– A feeling of peaceful serenity – COME FALL IN-LOVE (Gorgeous 135 sq.m under-roof)

2 divine deluxe bedrooms both en suite and beautifully modernised – Parking for 2 cars

PRIME LOCATION: short walk to Iconic Melrose Arch Shopping Mall or Birdhaven shops & cafes or the convenient Bluebird shopping centre and the popular Ethel Gray Park – walk your doggies or play padel on the fabulous Padel-courts - then refresh at the open-air coffee-snack restaurant and fully equipped gym or just walk for exercise in safety and secure well-guarded surrounds – hurry there's no time to waste – interest is looming!!