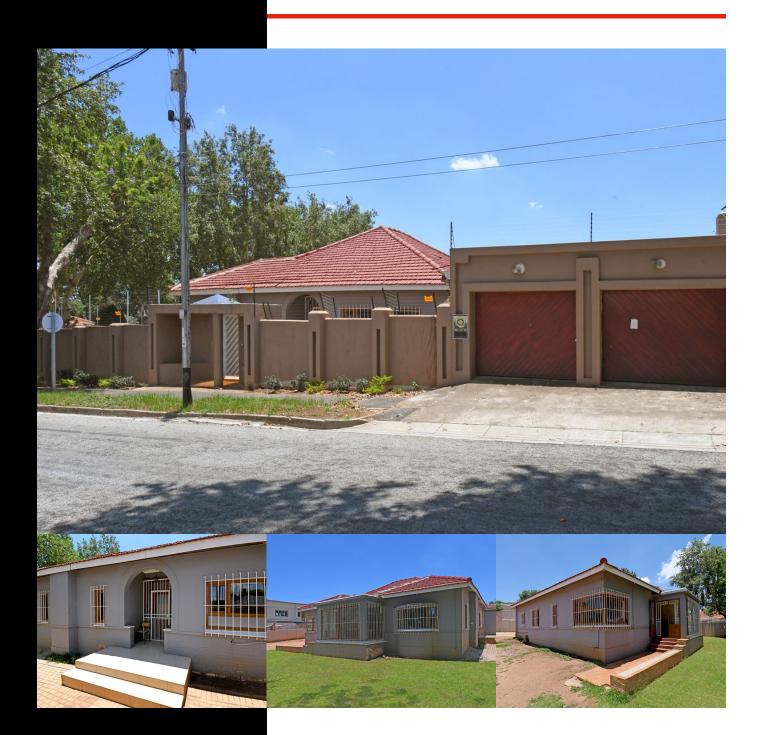

## **HIGHLANDS NORTH**

#### WEB REF: RL4546

ERF SIZE: 519m<sup>2</sup> FLOOR SIZE: 495m<sup>2</sup> RATES AND TAXES: R2,628

Calling Investors or Developers or families

3 in 1 Properties – buy together or separately on approx. total 1500 sq.m. stand with 3 properties

Inviting buyers between R1 199 000 and R1 799 000 to view and negotiate!! 1. Once a wonderful family home - currently run as 2 schools but easily returned to a perfect 5 roomed family home on a double stand needing some tender loving care but come and make your "HOME sweet HOME" on a fabulous spacious double stand for kiddies to play –

2. PLUS - humongous outside games room easily converted to a huge money-spinner cottage with staff suite and double garage

3. PLUS 50-SEATER "Shul" or 2-storey cottage with potential to generate passive income – all private and secure behind huge high walls...
– absolutely brilliantly priced to sell today !!