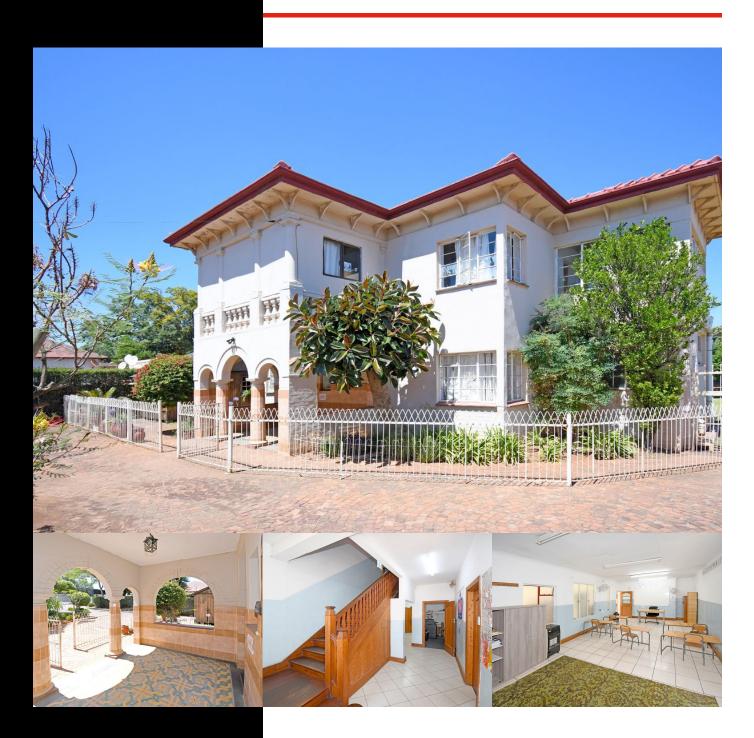

## CHELTONDALE, JOHANNESBURG

WEB REF: RL4548

ERF SIZE: 2,700m<sup>2</sup> FLOOR SIZE: 557m<sup>2</sup> RATES AND TAXES: R5,058

# R2,599,000

Inviting buyers between R1 999 000 and R2 599 000 to view & negotiate!

Imposing & expansive double storey home currently run as a school but easily turned back into a lovely large family home 550 sq.m under-roof -Eleven (11) spacious rooms both upstairs and downstairs

Standing proud on a lovely large 2700 sq.m. stand with loads of parking all fully walled and secure.

HURRY Serious seller want to see offers !!

Whilst every care has been taken in the preparation of this listing, we cannot be held responsible for any errors or omissions that may occur.