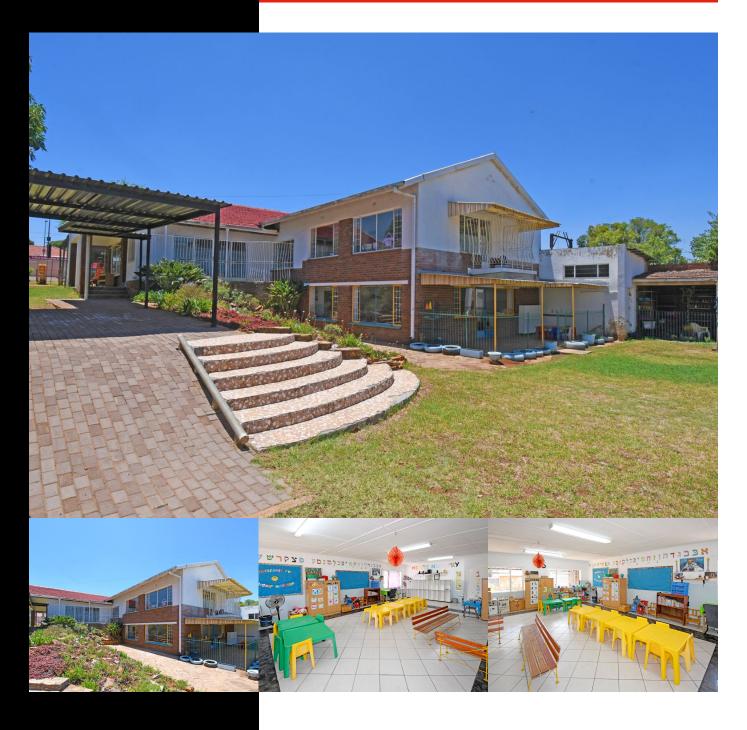

## CHELTONDALE, JOHANNESBURG

WEB REF: RL4547

ERF SIZE: 2,323m<sup>2</sup> FLOOR SIZE: 557m<sup>2</sup> RATES AND TAXES: R5,083

Lovely Sunsplashed north-facing ranch-style 6 roomed home with humongous, covered patio – wonderful for children's games Built on double stand- nestling in a wonderful, treed garden alive with birdsong.

Inviting buyers between R1 999 000 and R2 599 000 to view and negotiate.

Fully walled and secure – loads of parking

Currently run as a school but easily converted back to a wonderful comfy family home.

Whilst every care has been taken in the preparation of this listing, we cannot be held responsible for any errors or omissions that may occur.