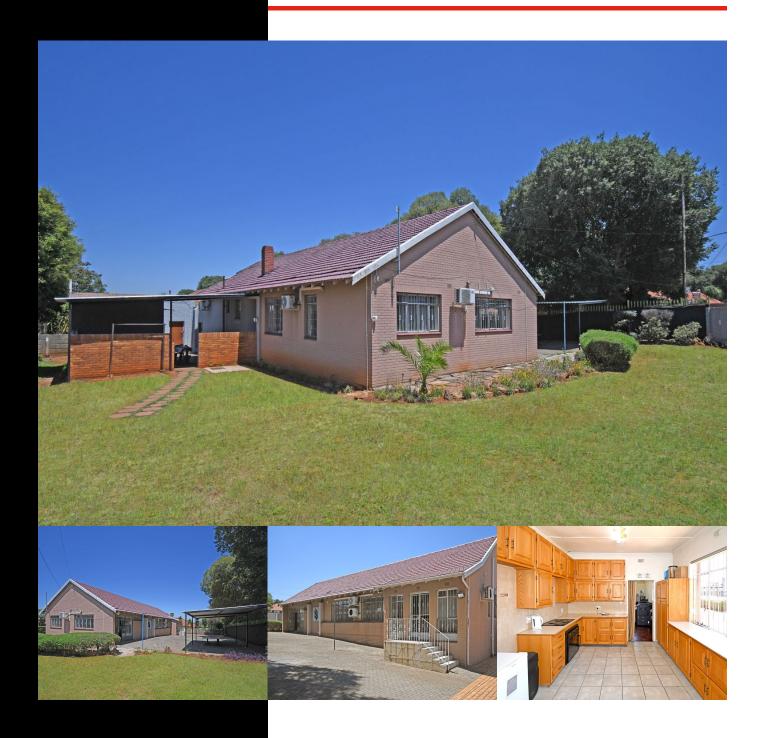

## **CHELTONDALE JHB**

**WEB REF:** RL4545

R1,999,000

ERF SIZE: 992m<sup>2</sup>
FLOOR SIZE: 500m<sup>2</sup>
RATES AND TAXES: R5,944

Inviting buyers between R1 199 000 and R1 999 000 to view and negotiate!!

Wonderful sunsplashed North facing ranch-style family home - huge lounge dining room kitchen and 4 large bedrooms in a wonderful, wooded garden private and secure behind high walls plenty of parking.

Whilst every care has been taken in the preparation of this listing, we cannot be held responsible for any errors or omissions that may occur.