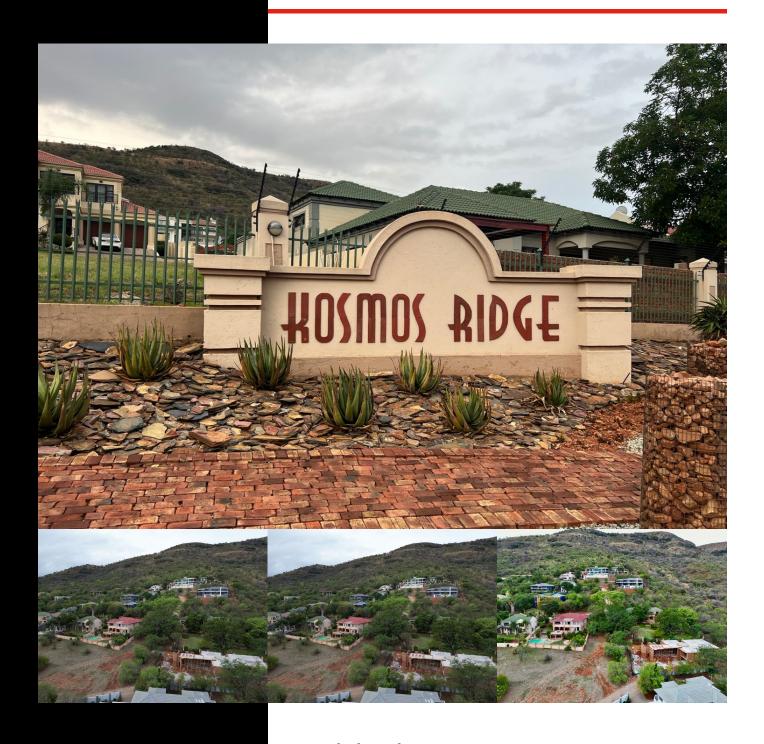

# BUILD YOUR DREAM HOME IN THE PRESTIGIOUS KOSMOS RIDGE ESTATE

**WEB REF: RL4513** 

R499,000

ERF SIZE: 594m<sup>2</sup>
RATES AND TAXES: R300
LEVIES: R1,514

Discover the allure of Kosmos Ridge Estate, where your dream lifestyle begins! This exceptional vacant stand offers the perfect canvas to build your ideal home, combining breathtaking natural beauty with modern convenience.

Nestled in the heart of Hartbeespoort, this prime property boasts stunning views of the Magaliesburg Mountain Range and serene Hartbeespoort Dam. Imagine waking up to panoramic vistas surrounded by lush greenbelts and the gentle presence of wildlife—nature's tranquility at its finest.