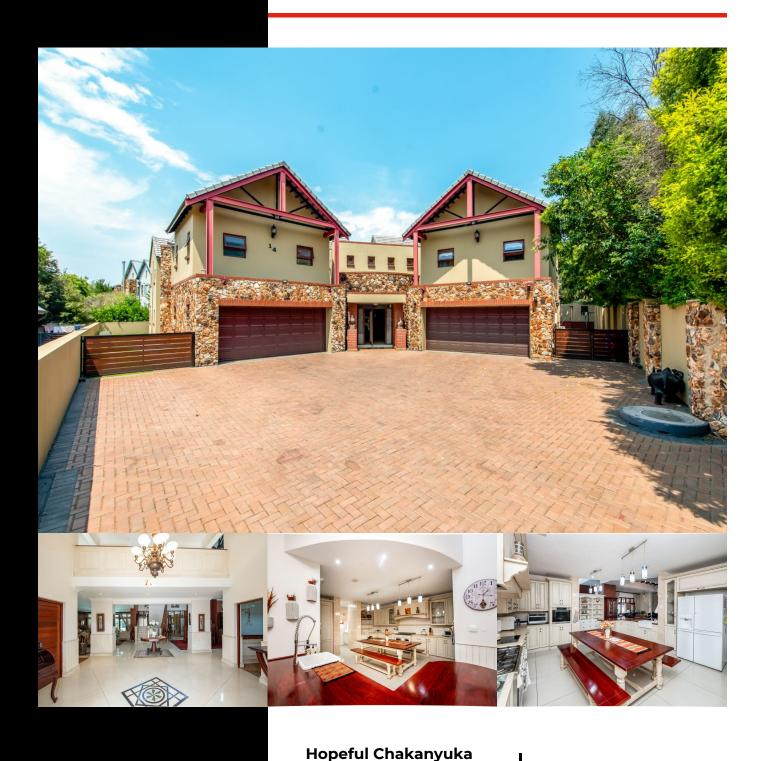

STUNNING POST-MODERN MASTERPIECE in sought-after SOUTHDOWNS ECO-SECURITY ESTATE - In the world of luxury real estate, the marriage of traditional and MODERN CLASSIC elements of POST-MODERN ARCHITECTURE—has emerged as a CAPTIVATING DESIGN TREND - blending the warmth and charm of CLASSICAL AESTHETICS WITH THE SLEEK, TIMELESS INNOVATIVE FUNCTIONAL ASPECTS OF MODERN DESIGN in a lifestyle beyond compare

Living in utter peace and serenity in this one-of-a-kind unique charmed dreamy romantic "Farm-style" community, LIKE LIVING IN THE COUNTRY - amid THE CITY. Enter througha distinctive imposing security entrance to a world lost in country-style beauty. Imposing entrance into amazing, picturesque, double volume ceilinged lounge, dining room – "open-hearth fireplace"- to warm those cozy winter nights – semi-open-plan MODERN COUNTRY-STYLE KITCHEN TO DIE FOR! – flowing to a MAGICAL MEDITERRANEAN-STYLE CENTRE COURT FOR YEAR-ROUND ENTERTAINING overlooking the Designer Pool and wonderfully engineered year-round wooden winter cover slide-away deck in a beautifully wooded and landscaped garden.

5 bedrooms all en-suite – 2 downstairs - 3 upstairs – PLUS HUGE, FITTED OFFICE

This awesome ECO-ESTATE sets itself apart with a natural gas pipeline network, enhancing convenient sustainability - State-Of-The-Art Security with biometric recognition access – Owners have a social membership at the "Prestigious Irene Country-Club" (no additional cost) as well as access to the beautiful famous "Irene Dairy-Farm" – close to all major highways and Prestigious Schools Servicing This Wonderful Lifestyle Eco Estate ....