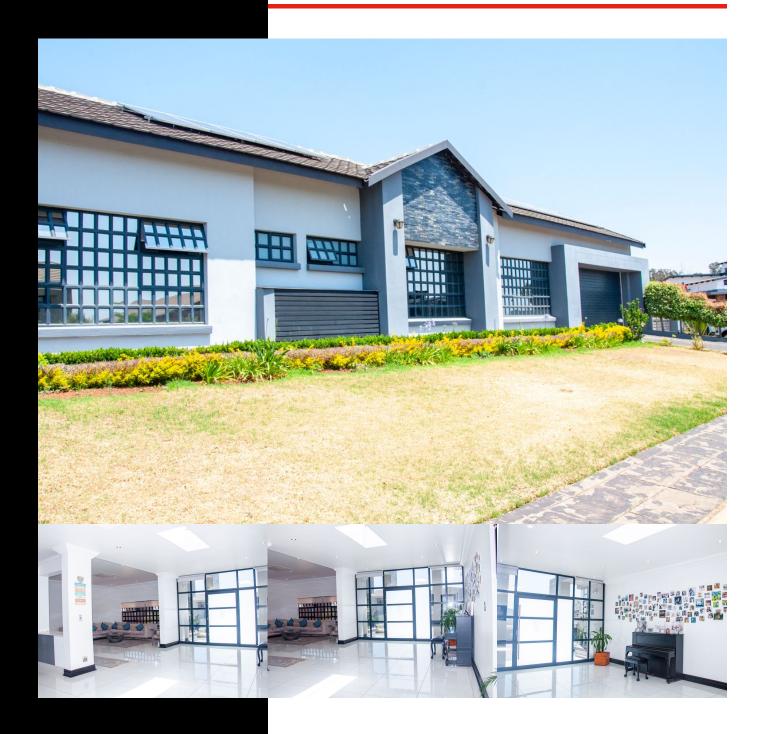

# A MASTERMIND OF LIGHT, SPACE AND VOLUME.

WEB REF: RL4474

R5,950,000

ERF SIZE: 1,052m<sup>2</sup>
FLOOR SIZE: 450m<sup>2</sup>
RATES AND TAXES: R2,500

**LEVIES:** R1,600

Calling on all serious buyers to come view and negotiate.

Welcome to this stylish modern masterpiece, located in the prestigious and private Eldo Village Estate in Centurion. This elegant 4-bedroom, 4.5-bathroom residence redefines luxury and modern living, offering a seamless blend of comfort, sophistication, and functionality. Property Highlights:

- Spacious Living Areas: The grand entrance foyer leads to an expansive open-plan living area that connects the kitchen. Lounge and dining room, creating an inviting ambiance with an abundance of natural light.
- Gourmet Kitchen: Designed for both style and convenience, the kitchen includes ample storage, space for a double-door fridge, a pantry, and a separate scullery. The kitchen flows effortlessly into a spacious dining area, ideal for family gatherings and entertaining guests.
- 4 Generous En-suite Bedrooms: Each bedroom serves as a private sanctuary with thoughtful design elements. The master suite is a true retreat with a luxurious en-suite bathroom and a walk-in closet.
- Outdoor Oasis: Step outside to an expansive entertainment area with wooden decking and a jacuzzi, perfect for relaxation or hosting gatherings.
- Additional Features:
- o Backup power supply to ensure uninterrupted comfort
- o Staff accommodation
- o Guest loo
- o 2 automated garages
- o A separate and seclude living area