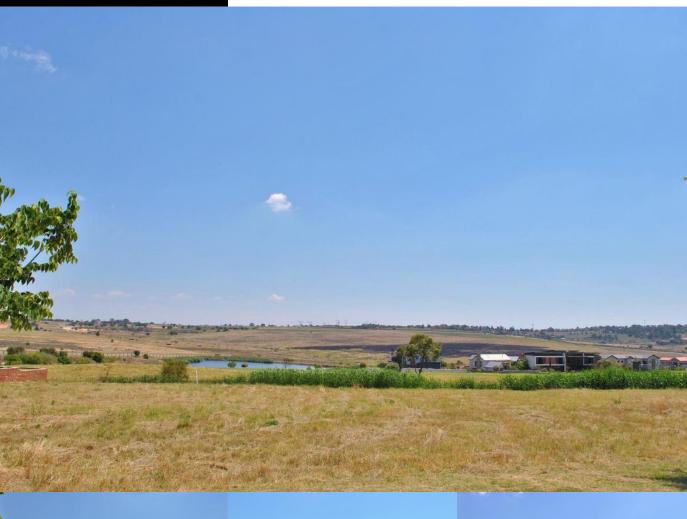

## VACANT LAND IN COPPERLEAF GOLF ESTATE - 1200 M2

WEB REF: RL889

**ERF SIZE:** 1,200m<sup>2</sup> **LEVIES:** R2,040

Prime fairway location overlooking the 2nd and 3rd Hole. Level stand with panoramic views.

Copperleaf Golf Estate is situated just 15 minutes from Centurion and 20 minutes from Sandton. This estate comes with a host of facilities that set this estate apart as the perfect place to live. Unwind at the Copperleaf Cafe, enjoy a Spa treatment at the Copperleaf Spa, visit the best-equipped gym at your doorstep, or play a few rounds of golf at The Els Club - this estate has it all. A host of other facilities include tennis courts, a pavilion, pool, conference facilities and creche. Why not take the time to view this estate with top-class security and breathtaking views in every direction.