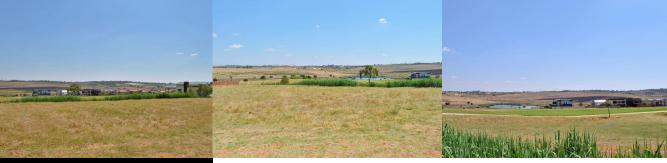

## VACANT LAND IN COPPERLEAF GOLF ESTATE - 1200 M2

WEB REF: RL889

**ERF SIZE:** 1,200m<sup>2</sup> **LEVIES:** R2,040

Prime fairway location overlooking the 2nd and 3rd Hole. Level stand with panoramic views.

Copperleaf Golf Estate is situated just 15 minutes from Centurion and 20 minutes from Sandton. This estate comes with a host of facilities that set this estate apart as the perfect place to live. Unwind at the Copperleaf Cafe, enjoy a Spa treatment at the Copperleaf Spa, visit the best-equipped gym at your doorstep, or play a few rounds of golf at The Els Club - this estate has it all. A host of other facilities include tennis courts, a pavilion, pool, conference facilities and creche. Why not take the time to view this estate with top-class security and breathtaking views in every direction.