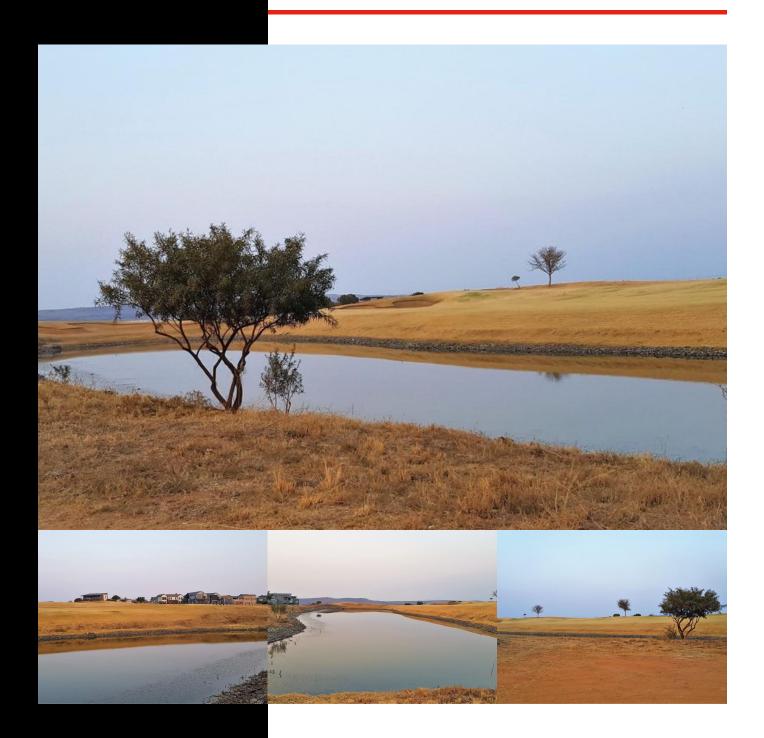

# PRIME FAIRWAY LOCATION OVERLOOKING THE DAM.

WEB REF: RL828

R2,399,000

ERF SIZE: 1,201m<sup>2</sup>
RATES AND TAXES: R2,000
LEVIES: R2,600

Large, level stand with panoramic views and approved plans for a 1000m2 home.

Copperleaf Golf Estate is situated just 15 minutes from Centurion and 20 minutes from Sandton. This estate comes with a host of facilities that set this estate apart as the perfect place to live. Unwind at the Copperleaf Cafe, enjoy a Spa treatment at the Copperleaf Spa, visit the best-equipped gym at your doorstep, or play a few rounds of golf at The Els Club - this estate has it all.

A host of other facilities include tennis courts, a pavilion, pool, conference facilities and creche. Why not take the time to view this estate with top-class security and breath-taking views in every direction.