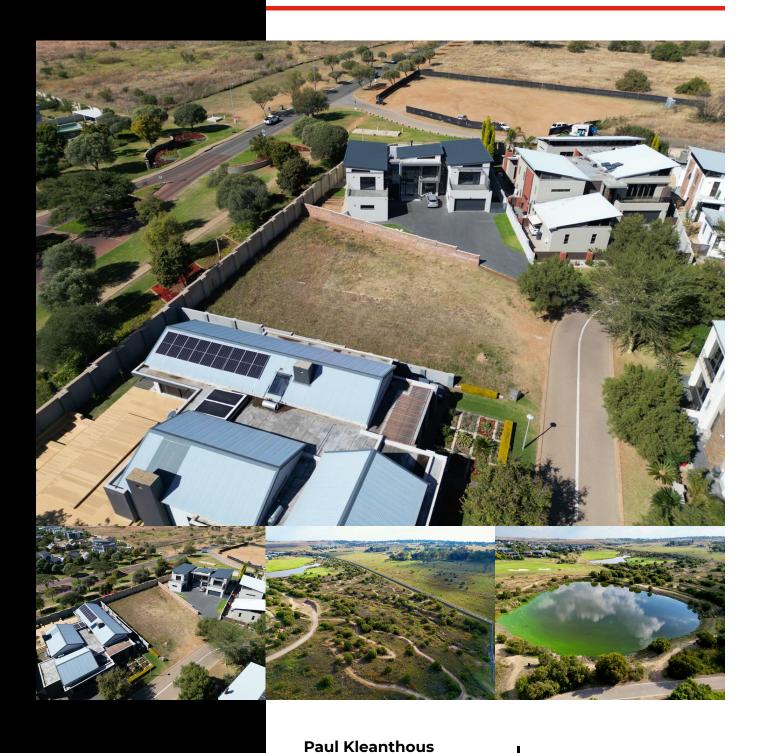

# EXCLUSIVE PLOT FOR SALE IN COPPERLEAF ESTATE, CENTURION

**WEB REF:** RL4312

R1,899,000

ERF SIZE: 900m<sup>2</sup>
RATES AND TAXES: R1,300
LEVIES: R2,800

Here is a unique chance to craft your dream home in the highly soughtafter Copperleaf Estate. This 900m² vacant plot offers the perfect foundation for a home that matches your vision and aspirations.

Elite Living in a Premier Community

Copperleaf Estate epitomizes luxury living, with its charming walkways, stunning landscapes, and impeccably maintained parks. This exclusive community is designed to offer residents a serene and sophisticated lifestyle.

Safe and Scenic Environment

Build your home in a setting that perfectly combines security, natural beauty, and outstanding recreational amenities. Life at Copperleaf Estate is a celebration of elegance and comfort.