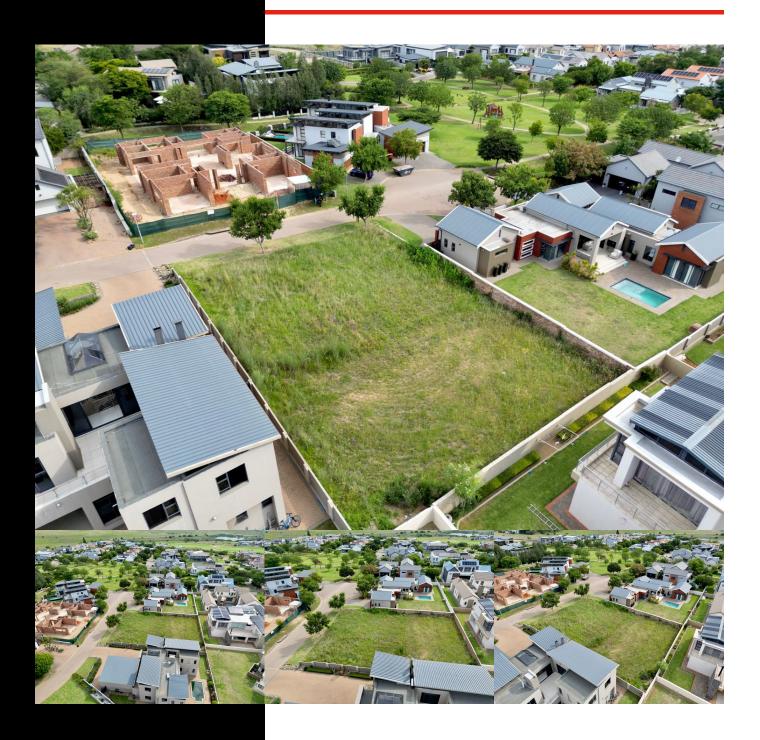

## PRIME VACANT STAND IN COPPERLEAF GOLF ESTATE

WEB REF: RL4122

ERF SIZE: 932m<sup>2</sup> RATES AND TAXES: R1,200 LEVIES: R2,800

## *R2,390,000*

Nestled within the prestigious Copperleaf Golf Estate, this 932m<sup>2</sup> vacant stand presents an unparalleled opportunity to craft your dream home amidst serene surroundings and luxurious amenities. Situated in a quiet cul-de-sac, this level stand offers a canvas for your architectural vision to flourish.

Key Features:

Size and Space: Spanning 932m<sup>2</sup>, this generous parcel of land provides ample space for designing a residence tailored to your preferences and lifestyle.

Level Terrain: The level terrain of the stand ensures ease of construction, minimizing groundwork and facilitating seamless development.

Tranquil Location: Positioned in a tranquil cul-de-sac, residents can relish in the peace and privacy afforded by this sought-after locale within the estate.

Proximity to Recreation: A park with a playground mere meters away offers a delightful retreat for families and children, fostering a sense of community and outdoor enjoyment.