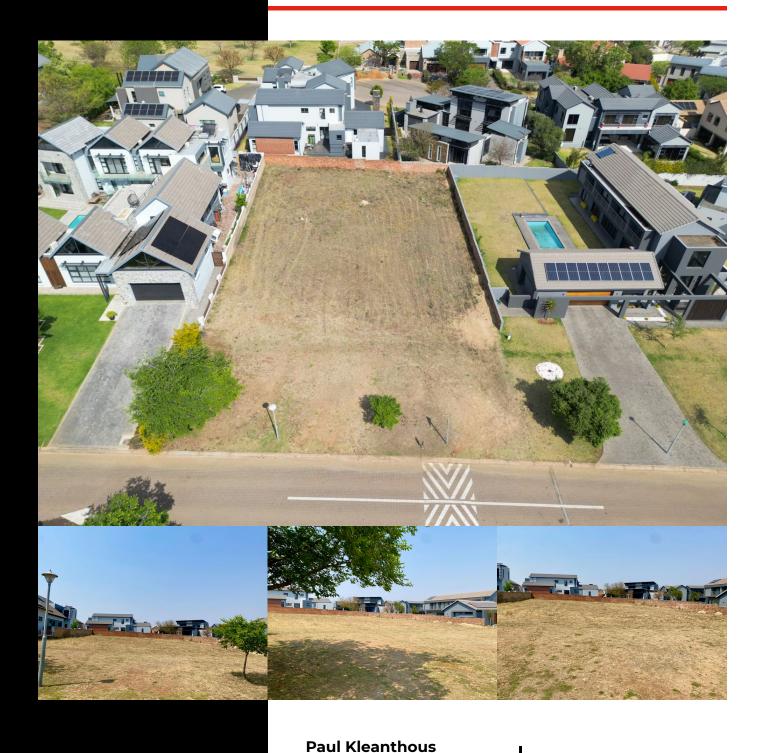

# STUNNING NORTH-FACING LEVEL 1000M<sup>2</sup> VACANT LAND IN COPPERLEAF - YOUR DREAM HOME AWAITS!

WEB REF: RL4026

R2,199,000

ERF SIZE: 1,000m<sup>2</sup>
RATES AND TAXES: R1,340
LEVIES: R2,800

Nestled within the prestigious community of Copperleaf, this remarkable 1000m<sup>2</sup> vacant land parcel offers an unrivaled opportunity to bring your dream home to life. Located on a tranquil and serene street, this prime piece of real estate is the canvas upon which you can craft your ideal living space.

#### Property Highlights:

- 1. Generous 1000m<sup>2</sup> Lot: This expansive plot of land provides ample space for you to design and build the home you've always envisioned, with plenty of room for outdoor amenities, gardens, and more.
- 2. North-Facing Aspect: Enjoy abundant natural light and optimal sun exposure throughout the day thanks to its desirable north-facing orientation, perfect for creating a warm and inviting atmosphere.
- 3. Premier Copperleaf Community: Copperleaf is renowned for its world-class amenities, including an 18-hole championship golf course, clubhouse, spa, and restaurants. The estate also offers top-notch security and lush green spaces, ensuring a lifestyle of luxury and tranquility.
- 4. Quiet Street: Tucked away on a peaceful street, this property offers privacy and a serene atmosphere, making it an ideal retreat from the hustle and bustle of city life.
- 5. Opportunity Awaits: The canvas is yours, ready for you to design and build the home of your dreams. Create a bespoke living space tailored to your unique tastes and needs.
- Investment Potential: Copperleaf is an established and sought-after estate, making this vacant land an excellent long-term investment opportunity.