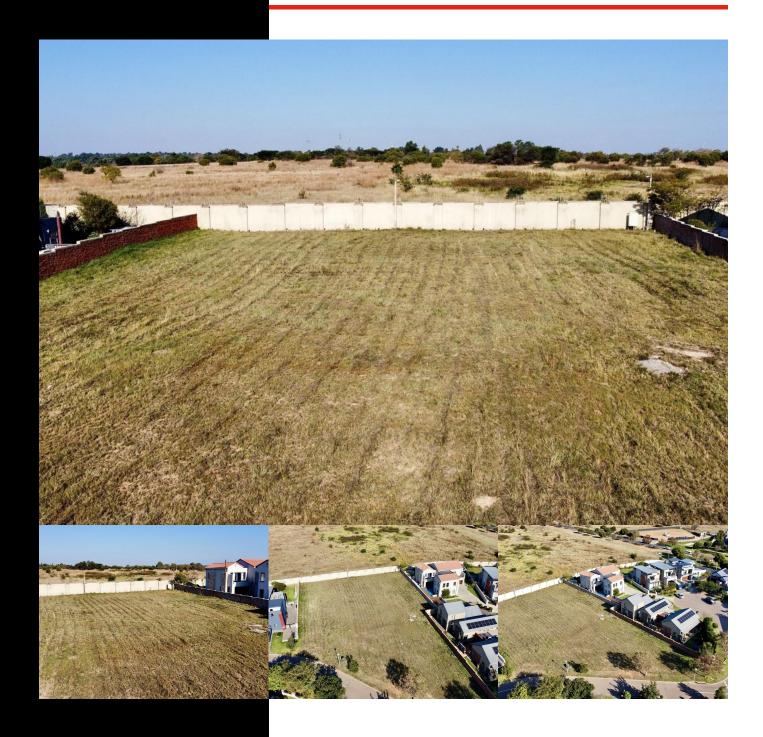

## STUNNING VIEWS FROM THIS LARGE STAND

**WEB REF:** RL3892

R2,000,000

ERF SIZE: 961m<sup>2</sup>

RATES AND TAXES: R1,800

**LEVIES:** R2,700

This vacant stand is not far from the entrance offering ease of access in and out of the estate.

Level stand on a quiet street.

Stunning approved plan available

Live, Play, and Relax in this sought-after estate, situated in the heart of the province.

Copperleaf Estate allows for prime living away from the hustle and bustle of the city.