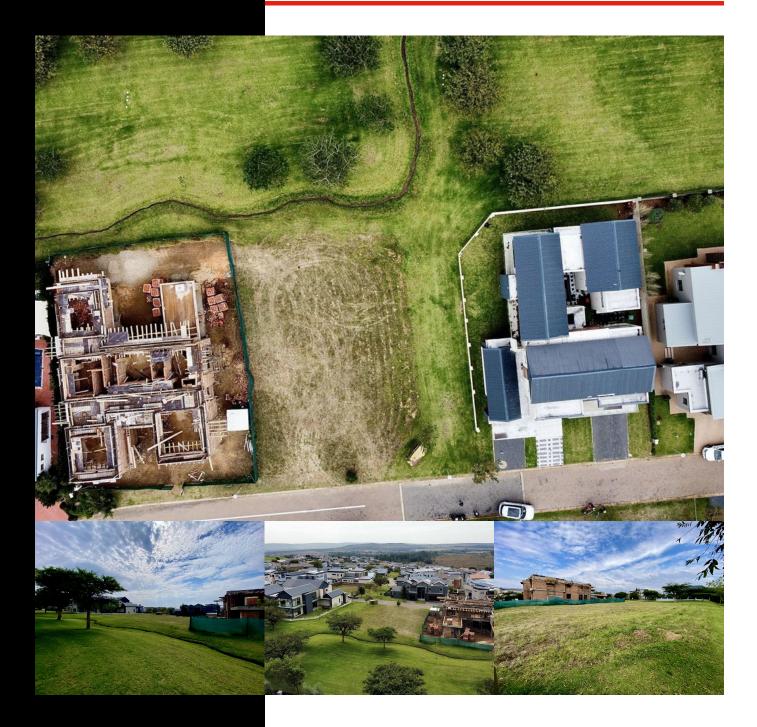

## TWO GREENBELTS AND STUNNING VIEWS

WEB REF: RL3791

**ERF SIZE:** 754m<sup>2</sup> **LEVIES:** R2,700

## *R1,850,000*

This vacancy is not far from the entrance offering ease of access in and out of the estate.

Level stand on a quiet street with green belts on either side of the stand gives you views and extra space for kiddoes to play.