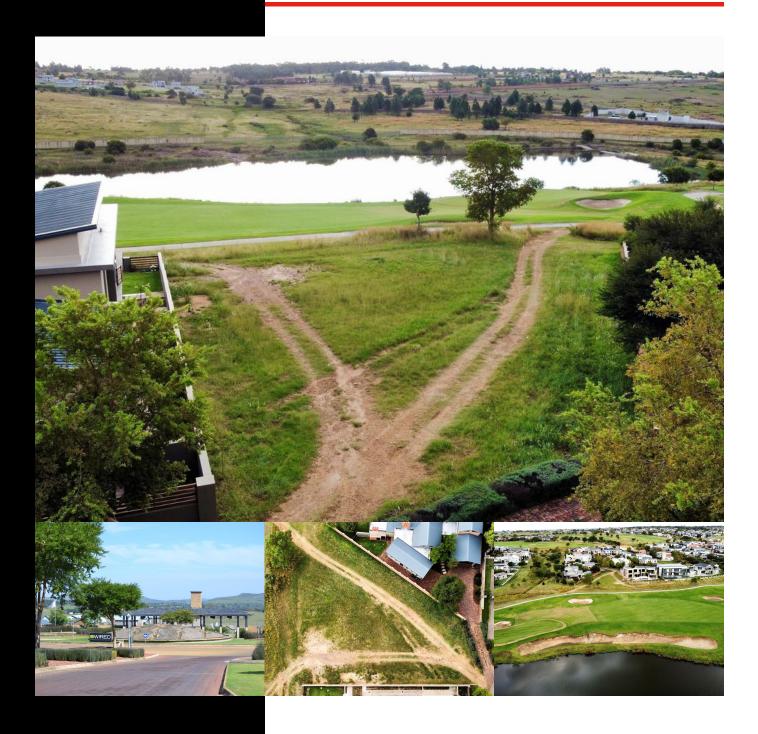

## PRIME FAIRWAY LOCATION OVERLOOKING THE 3ND AND 4RD HOLE AND TWO PICTURESQUE DAMS.

**WEB REF:** RL3712

R2,650,000

ERF SIZE: 1,200m<sup>2</sup>
RATES AND TAXES: R1,470
LEVIES: R2,605

Prime fairway location overlooking the 3nd and 4rd Hole and two picturesque dams.0 minutes from Sandton. This estate comes with a host of facilities that set this estate apart as the perfect place to live. Unwind at the Copperleaf Cafe, enjoy a Spa treatment at the Copperleaf Spa, visit the best-equipped gym at your doorstep, or play a few rounds of golf at The Els Club - this estate has it all. A host of other facilities include tennis courts, a pavilion, pool, conference facilities and creche. Why not take the time to view this estate with top-class security and breathtaking views in every direction.