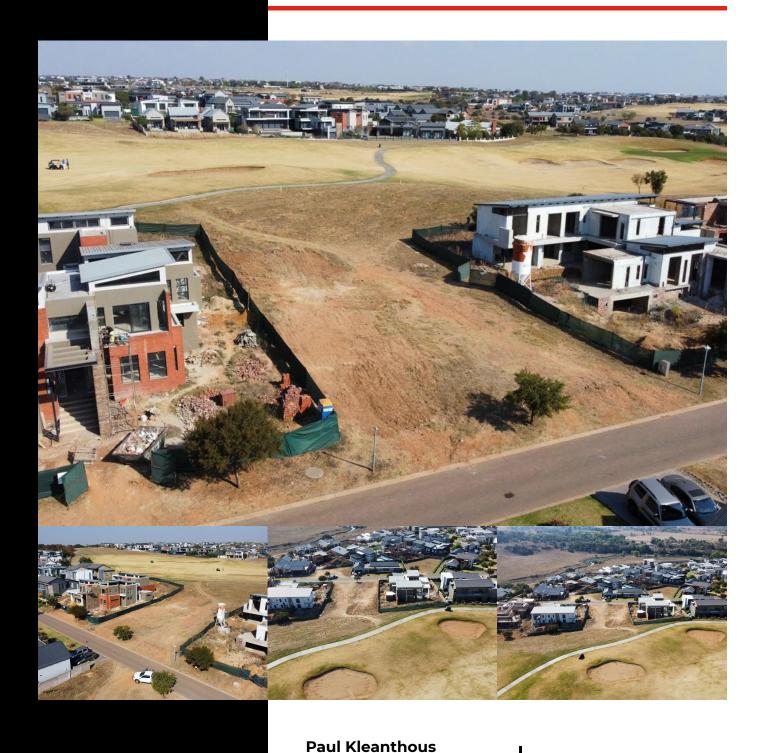

### **FABULOUS FAIRWAY VIEWS**

**WEB REF:** RL3422

R2,600,000

ERF SIZE: 1,173m<sup>2</sup>
RATES AND TAXES: R3,455
LEVIES: R2,605

Copperleaf Golf Estate is situated just 15 minutes from Centurion and 20 minutes from Sandton. This estate comes with a host of facilities that set this estate apart as the perfect place to live. Unwind at the Copperleaf Cafe, enjoy a Spa treatment at the Copperleaf Spa, visit the best-equipped gym at your doorstep, or play a few rounds of golf at The Els Club - this estate has it all.

A host of other facilities include tennis courts, a pavilion, pool, conference facilities and creche. Why not take the time to view this estate with top-class security and breath-taking views in every direction.