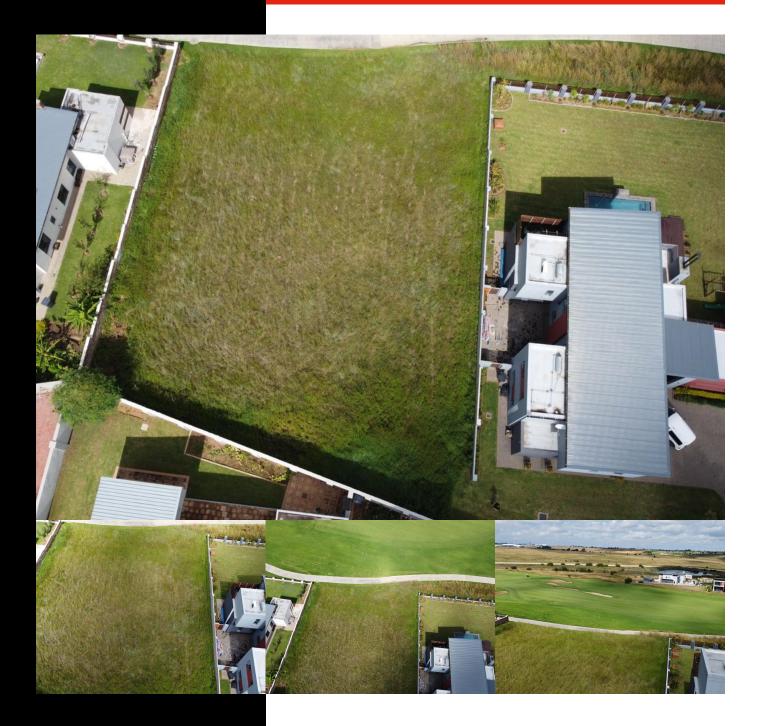

# *R3,000,999*

Level stand with panoramic views of the prestigious Ernie Els Golf Course and the most fabulous aesthetics.

Ready, Start, BUILD...

Copperleaf Golf Estate is situated just 15 minutes from Centurion and 20 minutes from Sandton.