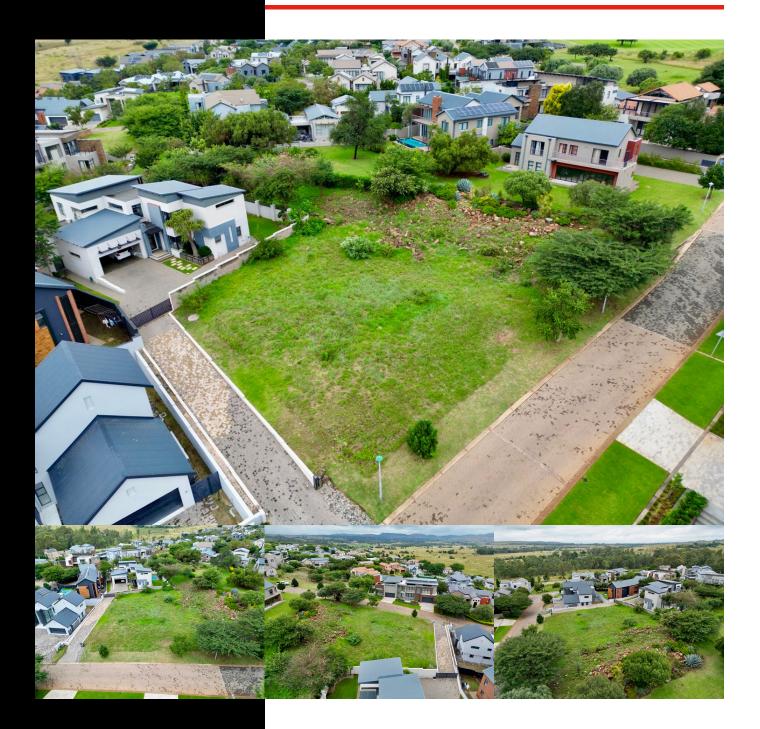

WEB REF: RL4711

ERF SIZE: 751m<sup>2</sup> RATES AND TAXES: R1,200 LEVIES: R3,350

## PRIME VACANT LAND WITH STUNNING VIEWS & GREENBELT FRONTAGE

# *R2,200,000*

An incredible opportunity to build your dream home in the prestigious Copperleaf Golf & Country Estate! This exceptional stand is perfectly positioned, offering breathtaking views and direct access to a lush greenbelt, ensuring privacy, serenity, and uninterrupted natural beauty.

The generous size of the stand allows for a spacious, custom-designed home that takes full advantage of the surrounding landscape. Whether you envision a modern masterpiece or a timeless family retreat, this setting provides the perfect backdrop.