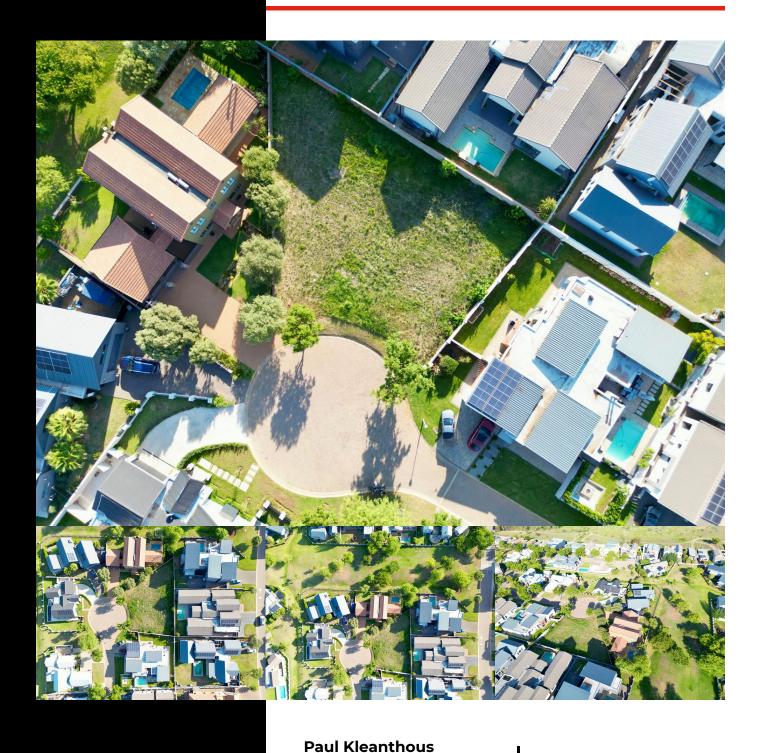

## EXCLUSIVE 756M<sup>2</sup> STAND IN COPPERLEAF GOLF ESTATE – A RARE OPPORTUNITY!

**WEB REF: RL4709** 

R2,100,000

ERF SIZE: 756m<sup>2</sup>
RATES AND TAXES: R1,200
LEVIES: R3,350

Set in the heart of Copperleaf Golf Estate, this 756m² vacant stand offers the perfect blend of space, security, and luxury. Whether you're dreaming of a modern masterpiece or a timeless family retreat, this is your chance to create something truly special in one of Gauteng's most sought-after estates.

With its world-class amenities, breathtaking surroundings, and an Ernie Elsdesigned golf course, Copperleaf offers more than just a home—it's a lifestyle. Enjoy lush green spaces, walking trails, top-tier security, and exclusive facilities like a spa, gym, tennis courts, and clubhouse dining.