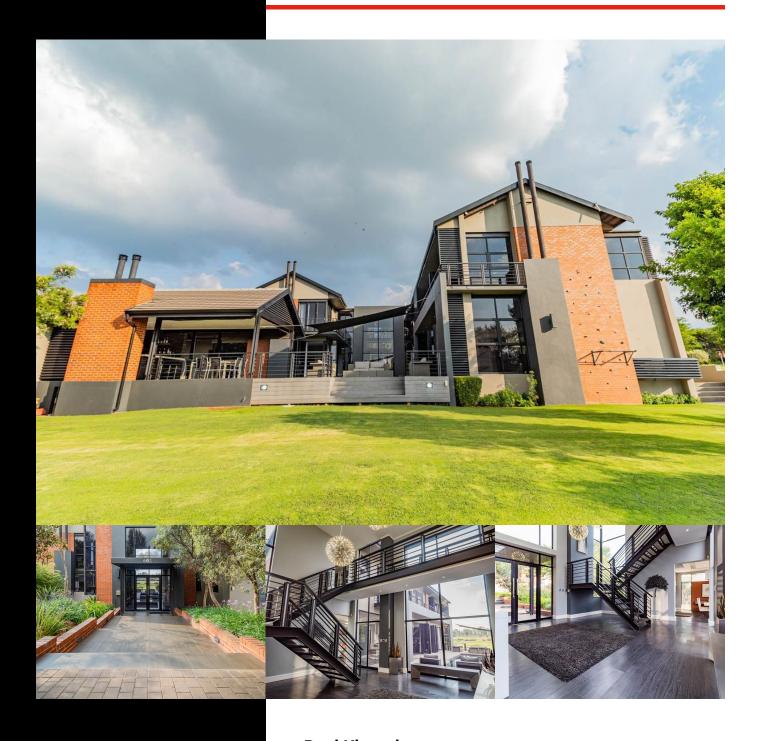

## THE MOST PRESTIGIOUS HOME IN COPPERLEAF.

WEB REF: RL870

R13,999,000

ERF SIZE: 1,533m<sup>2</sup>
FLOOR SIZE: 890m<sup>2</sup>
RATES AND TAXES: R2,346
LEVIES: R2,400

Inviting serious buyers to view and negotiate from R12,000,000.

This architectural masterpiece is the perfect combination of style and comfort. The use of glass, brick, steel and lighting, including vast windows and industrial features gloriously illustrates the beauty of this home.

This property is breathtaking. The finishing touches and modern design set it apart from anything else on the estate. It captivates the concept of outside living to perfection.

Light streams into the double volume entrance hall and majestic open staircase. The magnificent open plan living area flows through seemingly endless glass doors, to a gorgeous deck and sparkling pool.

The ultra-modern kitchen also opens onto the deck area. Designed around a central island, it includes a built-in fridge and freezer, a cold room and spectacular high gloss finishes.

Two spacious offices and a guest loo complete the ground floor.

Five luxurious bedrooms grace the upper level, all en-suite and with balconies and airy high ceilings. A pyjama lounge and study offer extra space.

The two-tier garden offers a panoramic view of the fairway and countryside beyond. A bar and clubhouse offer the ultimate entertainers' space, it just doesn't get better than this!!