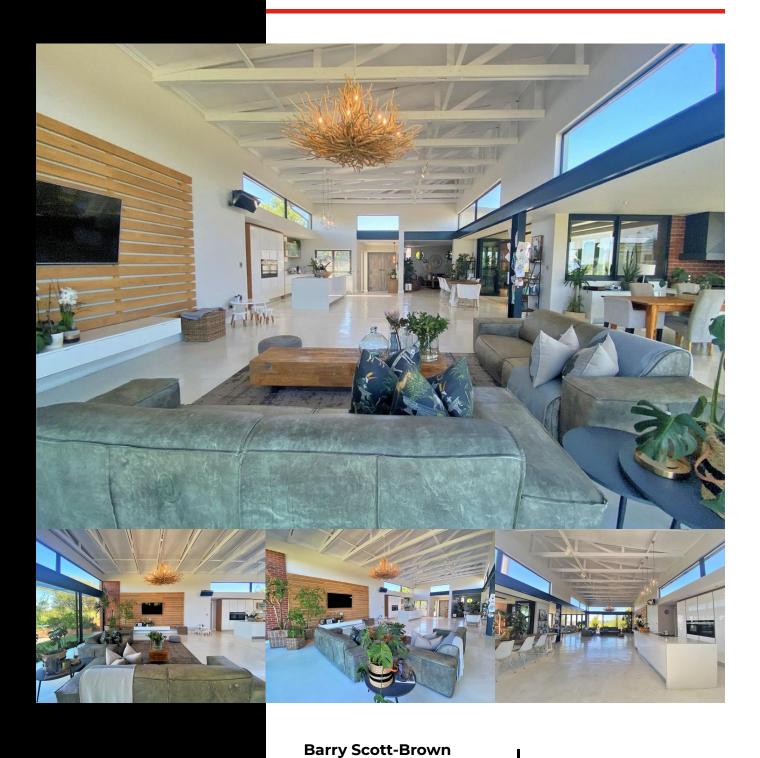

## MODERN AND MAJESTIC MASTERPIECE!

WEB REF: RL793

R6,950,000

ERF SIZE: 1,200m<sup>2</sup>
FLOOR SIZE: 520m<sup>2</sup>
RATES AND TAXES: R2,700

**LEVIES:** R2,450

This sophisticated family home with stunning design is located in the prestigious Copperleaf Golf Estate and offers expansive glass doors offering spectacular panoramic golf course views.

This gorgeous home with 4 bedrooms, 3 bathrooms and an office boast a single storey floorplan. Other features include 2 living areas, a laundry room, gas fireplace, JoJo tanks, irrigation and Solar panels.

The ultra-modern high gloss kitchen offers integrated appliances and a large centre island overlooking the vast entertainers main living space with an open plan dining room and outdoor patio.

The spacious and luxurious master suite comes replete with hardwood floors, a spa bath, his/her vanity and shower as well as ample cupboard space.

In addition to the two-car garage is a third garage with direct access into the home

This property offers the perfect classical setting of Southern California living, tailor-made for indoor/outdoor living and entertaining, in one of the most desirable and most sought-after areas in Gauteng.