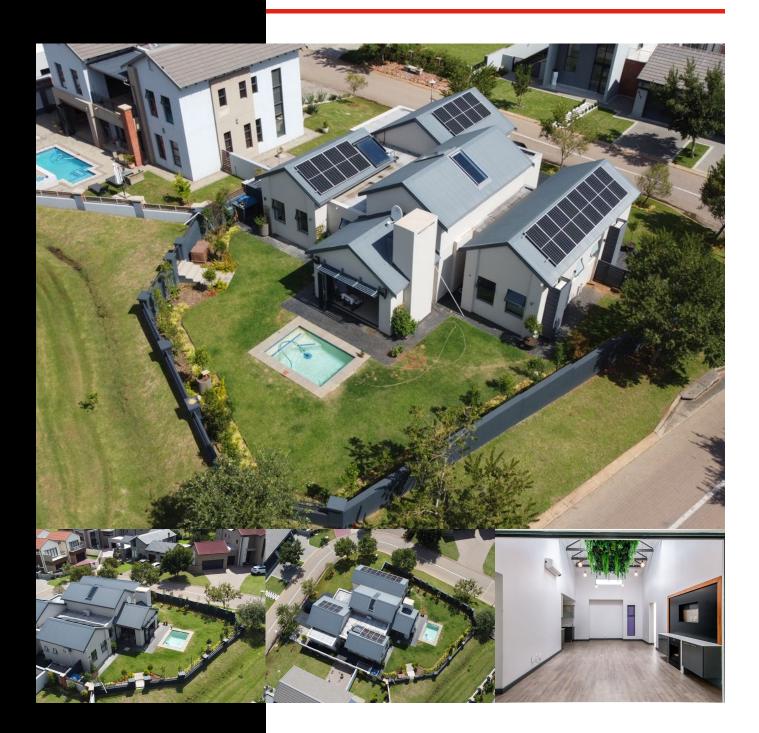

## 3-BEDROOM HOME OVERLOOKING A PARK IN COPPERLEAF ESTATE

# *R3,750,000*

Viewings by Appointment Only

Nestled in a quiet street and perfectly positioned on a park, this stunning home offers an open-plan design that flows effortlessly through its living spaces. The dining area seamlessly connects to the stylish kitchen and lounge, creating a unified yet distinctly individual ambiance in each room. Subtle neutral tones throughout the interior are punctuated with vibrant accents, adding charm and elegance to the home's design.

The enclosed patio, ideal for year-round comfort, opens to a beautifully landscaped garden with a sparkling pool, making this the perfect setting for relaxation and outdoor entertainment.

The main bedroom is a haven of tranquility and luxury, featuring a spacious walk-in dressing room and a full en suite bathroom. The additional two bedrooms are equally generous in size, each with its own en suite bathroom. The home is equipped with air conditioning throughout, staff accommodation, and three garages, ensuring convenience and comfort at every turn.

The outdoor space is thoughtfully designed for both leisure and entertainment, perfectly complementing the stylish interiors of this remarkable home.

Residents enjoy world-class amenities, including a pool, gym, tennis courts, mini cricket oval with a pavilion, spa, café, nursery school, primary school, and a magnificent clubhouse, home to The Els Club. For outdoor enthusiasts, the estate features extensive walking and biking trails amidst its lush greenery.