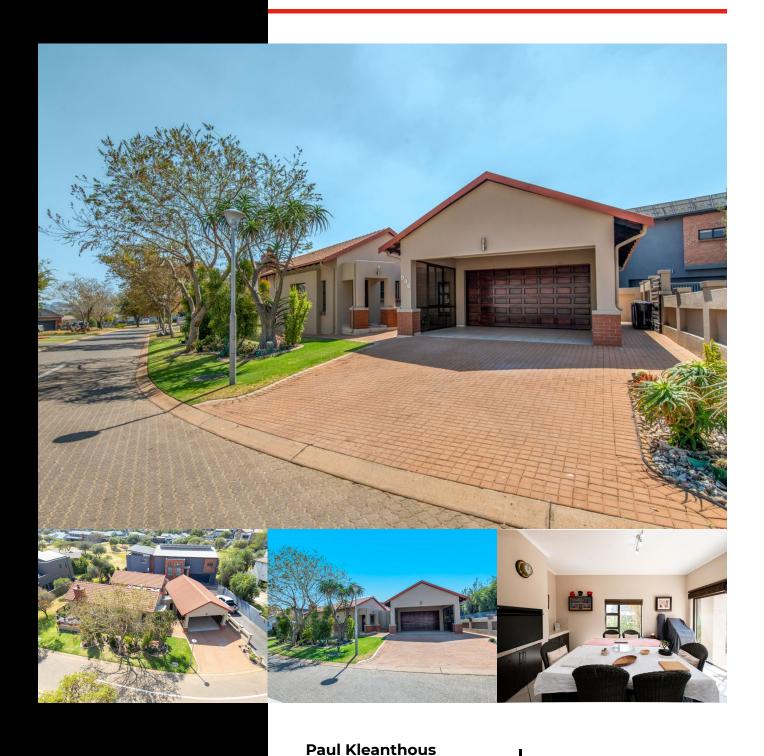

## AFFORDABLE ELEGANCE IN COPPERLEAF: 3-BEDROOM, 2-BATHROOM SINGLE-STORY HOME WITH SOLAR POWER

R3,150,000

**WEB REF: RL4410** 

ERF SIZE: 500m<sup>2</sup>
FLOOR SIZE: 221m<sup>2</sup>
RATES AND TAXES: R2,922

**LEVIES:** R2,577

Show days are strictly by prior appointment.

Inviting Serious Buyers to view and negotiate

This impeccably maintained single-story home, nestled in the prestigious Copperleaf Golf Estate, is a rare find. With three spacious bedrooms and two full bathrooms, this property offers the perfect blend of comfort, style, and practicality.

- Prime Location: Situated on a serene greenbelt in a quiet street, this home provides the perfect retreat from the hustle and bustle of daily life.
- Lush, Water-Wise Garden: The beautifully landscaped garden, designed for low maintenance, features an efficient irrigation system that ensures vibrant greenery all year round. This outdoor oasis is a true highlight of the property, perfect for relaxation and entertaining.
- Open-Plan Living: The expansive living and dining area flow seamlessly into an enclosed patio with a built-in braai. The patio opens directly onto the garden, creating an ideal space for indoor-outdoor living.
- Spacious Bedrooms: The master suite is generously proportioned, featuring a walk-in closet, ample cupboard space, and a luxurious full bathroom. The second bedroom is large and inviting, while the third bedroom is currently set up as a home office, offering flexibility for your needs.
- Extra-Length Garage: The property boasts an extra-length garage, providing ample space for vehicles and storage. Additionally, it is one of the few homes in Copperleaf with a covered carport accommodating two more cars—an exceptional advantage.
- This property is not only a low-maintenance, well-built home but also represents incredible value in Copperleaf Golf Estate. The meticulous care by its owners is evident in every detail, making it a truly move-in-ready home.