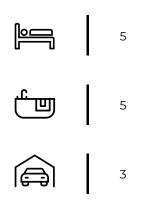

## EXQUISITE 5-BEDROOM HOME IN COPPERLEAF GOLF & COUNTRY ESTATE

WEB REF: RL4361

ERF SIZE: 1,000m<sup>2</sup> FLOOR SIZE: 697m<sup>2</sup> RATES AND TAXES: R3,400 LEVIES: R2,950

#### Bedrooms:

- Five En-Suite Bedrooms: Each bedroom is designed for luxurious comfort, with private bathrooms ensuring ultimate convenience.

- Main Suite: Features a grand walk-in dressing room, an outdoor shower, and a private balcony, creating a sanctuary of relaxation.