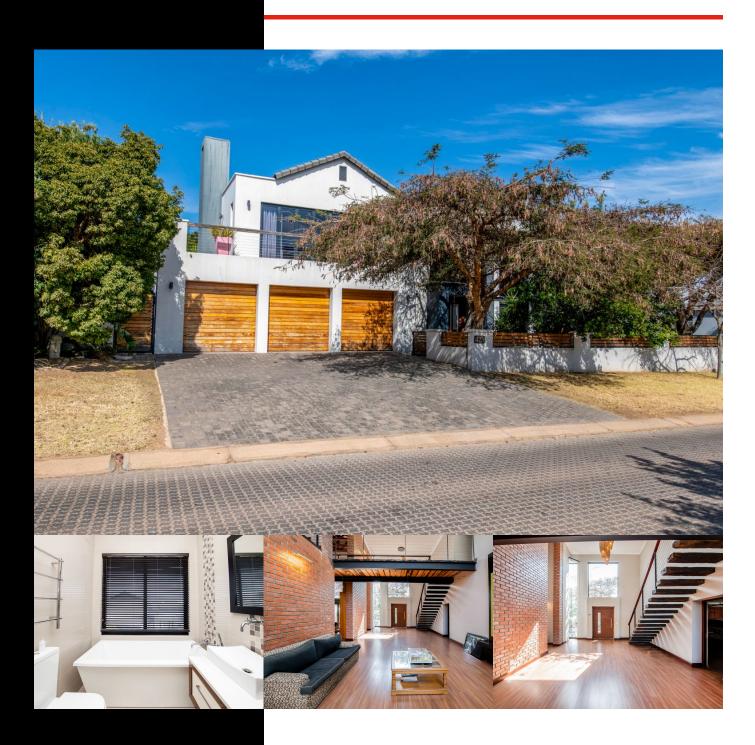

## EXQUISITE 5-BEDROOM HOME IN COPPERLEAF GOLF & COUNTRY ESTATE

WEB REF: RL4361

ERF SIZE: 1,000m<sup>2</sup> FLOOR SIZE: 697m<sup>2</sup> RATES AND TAXES: R3,400 LEVIES: R2,950

# *R5,300,000*

Inviting Buyers to view and negotiate

Discover the perfect blend of modern elegance and rustic charm in this stunning 5-bedroom home, located in the prestigious Copperleaf Golf & Country Estate. This home beautifully balances natural wooden elements with sleek steel features, creating an inviting and stylish living space.

#### Interior Highlights:

Modern-Rustic Design: Wooden accents harmoniously blend with modern steel elements, particularly evident in the striking staircase.
Open-Plan Layout: Flooded with natural light from an abundance of windows, creating a bright and airy atmosphere.

#### Living and Dining Spaces:

Double-Sided Gas Fireplace: Strategically positioned to warm both the dining room and lounge, adding both functionality and a cozy ambiance.
Stunning Kitchen: A chef's dream with expansive work surfaces, ample storage, and a gas stove. The ultra-modern glass counter adds a touch of sophistication, making every breakfast a stylish affair.

#### Bedrooms:

- Five En-Suite Bedrooms: Each bedroom is designed for luxurious comfort, with private bathrooms ensuring ultimate convenience.

- Main Suite: Features a grand walk-in dressing room, an outdoor shower, and a private balcony, creating a sanctuary of relaxation.

- Eco-Friendly Elements: Gas fireplaces and stoves, along with a solar geyser and backup generator, are thoughtful additions to reduce the carbon footprint.

- Outdoor Amenities: A large garden and pool provide ample space for outdoor activities and relaxation.