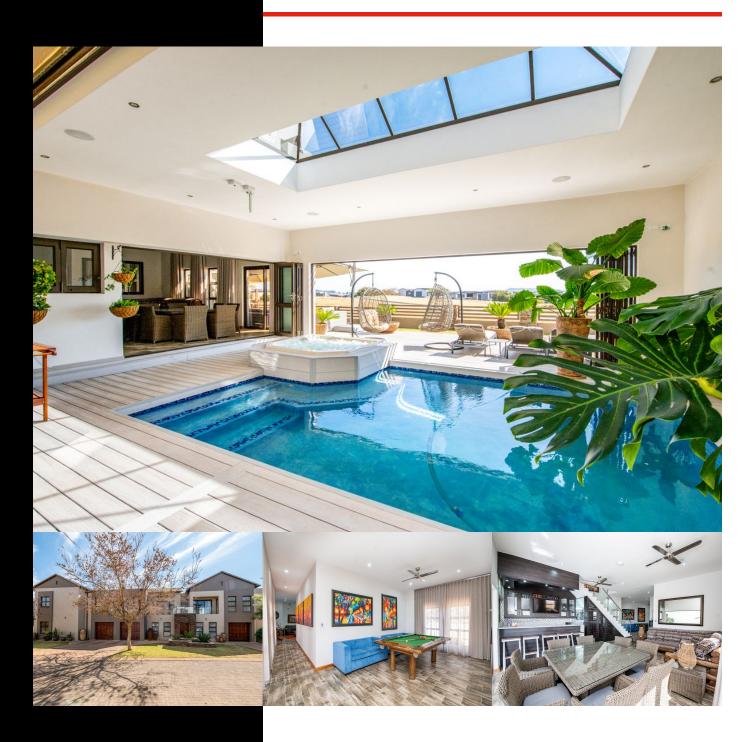

### LUXURIOUS 1200M<sup>2</sup> ESTATE OVERLOOKING THE MAJESTIC MAGALIESBERG

## R18,950,000

Discover unparalleled elegance and sophistication in this stunning 1200m<sup>2</sup> under-roof masterpiece. Designed for multi-generational living, this estate features 11 bedrooms spread across four separate homes, each equipped with its own expansive kitchen and dining area.

#### **Entertainment Complex**

- Recreation: Games room, large entertainment area, built-in bar with cool room, guest toilet.
- Luxury: Indoor pool with an 8-seater Jacuzzi (heated saltwater system).
- Extras: Golf car garage, gas fireplace, large stack doors opening to an outdoor entertainment deck.