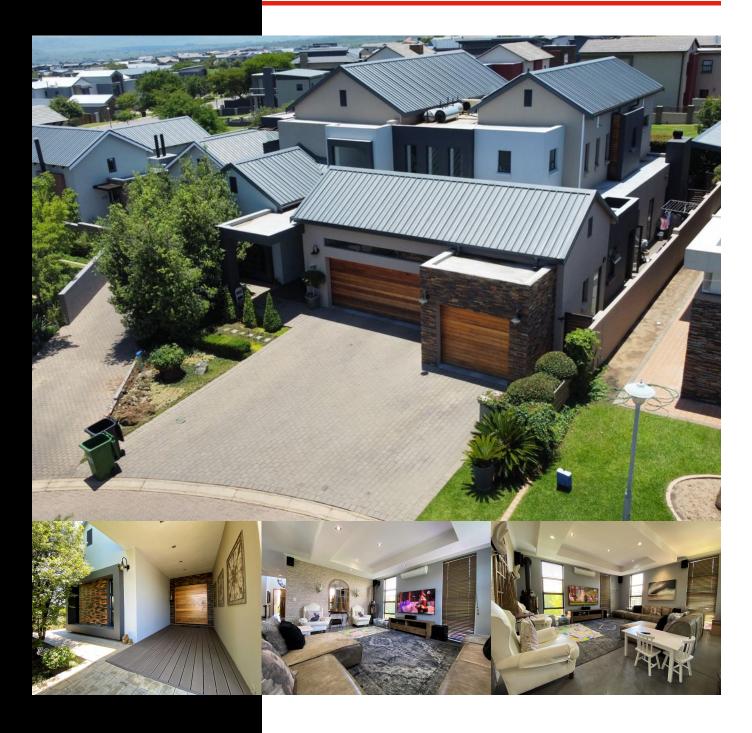

## **CAPTIVATING ABODE**

R5,450,000

WEB REF: RL3523

ERF SIZE: 729m<sup>2</sup>
FLOOR SIZE: 437m<sup>2</sup>
RATES AND TAXES: R3,471

**LEVIES:** R2.700

This stunning Family Home awaits you to move in.

An alluring garden welcomes you into this family home exuding charm and elegance. The eccentric entrance hall is certain to entices you to look further, leading into the open plan main living area and kitchen as you enter. With an adjacent comfy lounge with its wood burning fireplace for cosy winter nights. Tucked around the corner is the spacious covered patio with a large garden and ever so sparkling pool all surrounded by a park area. The large modern kitchen is a chef's dream with soft closing drawers, provision for a double fridge, a free-standing SMEG gas stove, well-spaced scullery and pantry.

This lovely farm-style yet contemporary home offers 4 spacious en-suite bedrooms, with the master suite opening onto a large balcony with charming views of the park. The home also offers a spacious a study. Upstairs also boasts to a cosy pyjama lounge. The home also offers 3 garages, full solar system and automated irrigation.