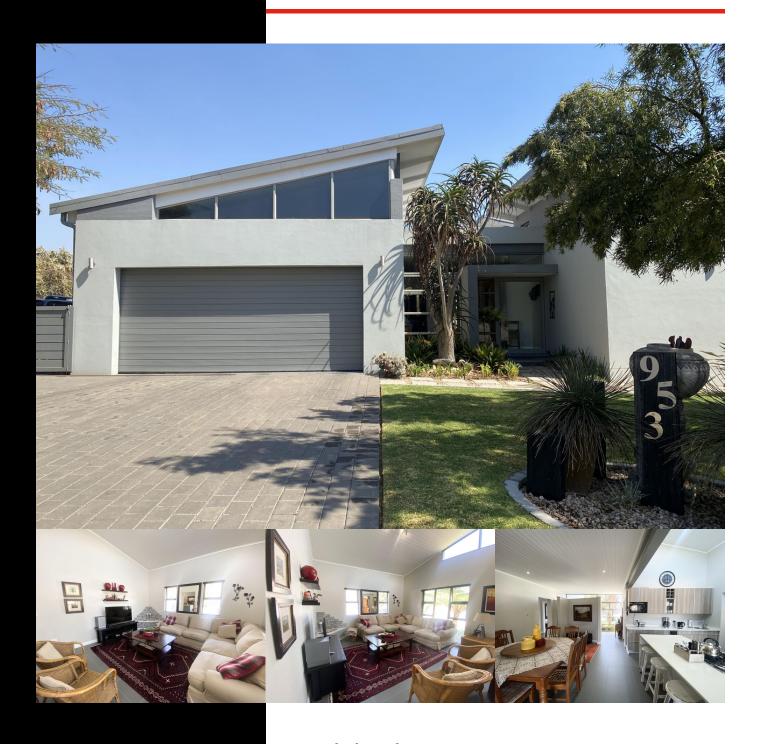

## THE PERFECT GEM, AWAITING YOUR MOVE-IN DAY!!

WEB REF: RL3391

R3,325,000

ERF SIZE: 500m<sup>2</sup>

FLOOR SIZE: 200m<sup>2</sup>

RATES AND TAXES: R2,300

**LEVIES:** R2,625

This stunning home boasts space and more airy space.

Neatly tucked away is a tv room offering a cozy gas fireplace.

Three spacious bedrooms have high ceilings with the master suite comprising an en-suite bathroom.

This home awaits your perfect touch!

Don't waste time, call us now!