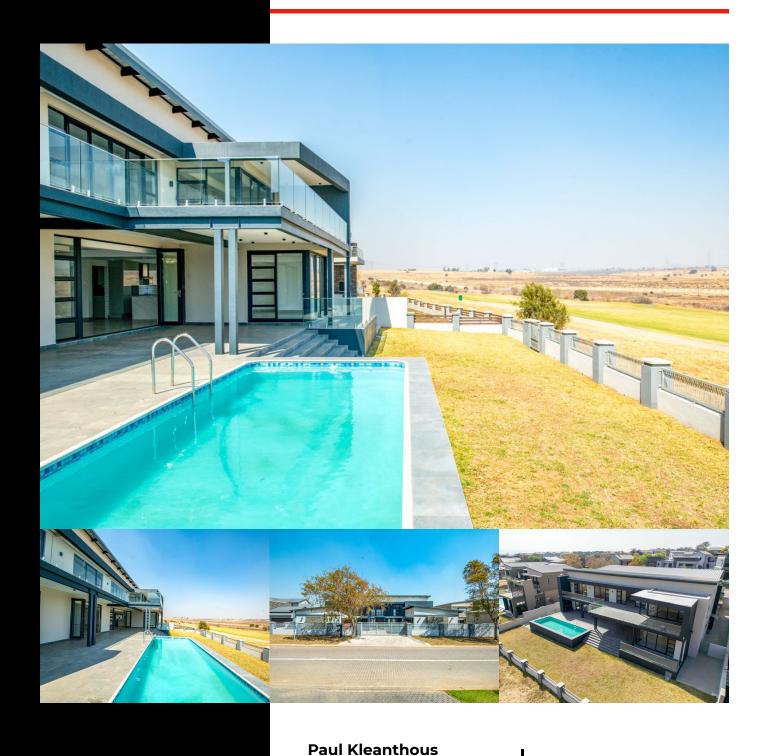

# A TOUCH OF BILLIONAIRE LUXURY

WEB REF: RL3347

R11,000,000

ERF SIZE: 1,201m<sup>2</sup>
FLOOR SIZE: 860m<sup>2</sup>

RATES AND TAXES: R3,350

**LEVIES:** R2,800

Serious Buyers Only: View and Negotiate

Step into your newly built home that defines modern luxury. This property offers everything you could desire and more. With your own private walking and biking trail, overlooking the breathtaking views of the Magaliesburg Mountains and the golf course, this is the epitome of luxury estate living.

This stunning double-storey residence features 6 spacious bedrooms and 6.5 bathrooms. The master suite is a true retreat, offering spectacular sunset views, a covered patio, a walk-in closet, a dressing area, and stacking doors leading to the balcony.

Additional Features Include:

Top-class luxury secure doors

2 staff quarters

4-car garage

Large swimming pool

Chef's kitchen with a scullery

Pyjama lounge

Does this sound like your dream home? Contact us today to schedule a private viewing!