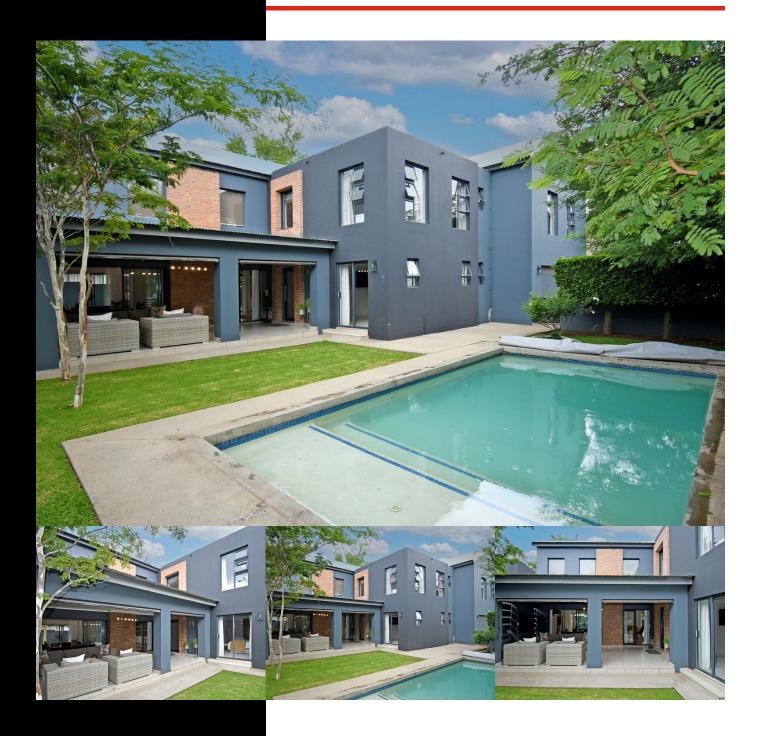

## STUNNING DOUBLE-STORY HOME IN THE PRESTIGIOUS COPPERLEAF GOLF ESTATE!

## *R6,999,000*

Perfectly positioned just a stone's throw from the clubhouse and estate amenities—offering unparalleled convenience for families who appreciate space, flow, and exclusivity.

Designed with generous proportions and seamless connectivity, this home features three expansive living areas, each effortlessly blending into the large open-plan kitchen with a spacious pantry and scullery. Doublevolume ceilings and immaculate tiled flooring enhance the open, airy feel, creating an environment of elegance and comfort.

With four en-suite bedrooms, every member of the family enjoys their own private retreat. The guest suite, conveniently located downstairs, ensures privacy for visitors, while the three upstairs bedrooms are designed for ultimate relaxation. A dedicated office space provides a quiet, functional workspace.

The outdoor entertainment areas are just as impressive—step onto the beautiful covered patio, which flows effortlessly to a stunning, oversized pool and professionally landscaped gardens at both the front and back. Drop-down blinds offer privacy while preserving the home's open feel.

Additional features include:

- Staff quarters for added flexibility
- Backup power system (inverter and battery) for uninterrupted living
- Excellent double garages with ample storage

This home is a masterclass in space, layout, and effortless living, all within the sought-after Copperleaf Golf Estate. Don't miss this rare opportunity schedule a private viewing today!