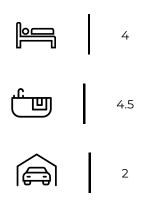

With four en-suite bedrooms, every member of the family enjoys their own private retreat. The guest suite, conveniently located downstairs, ensures privacy for visitors, while the three upstairs bedrooms are designed for ultimate relaxation. A dedicated office space provides a quiet, functional workspace.