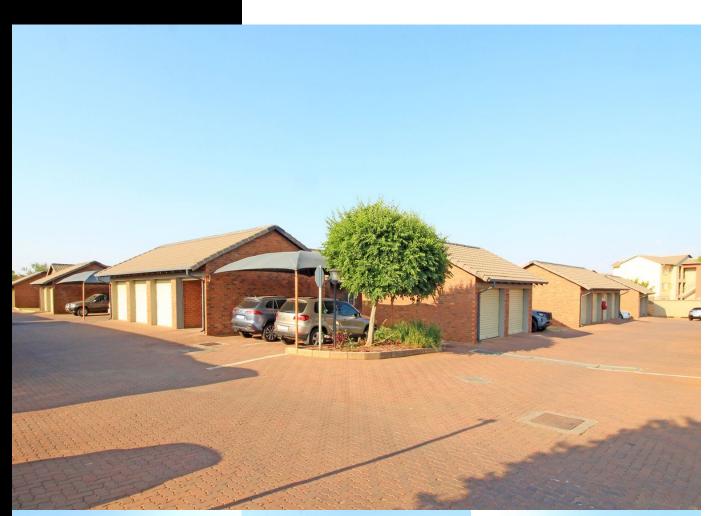

Based in Violet Complex, with 24hr security, it is close to main roads, shopping centres, schools, hospital and even places of worship.

The open plan, kitchen and lounge has a very inviting, airy atmosphere. The kichen is finished with granite counter tops, has ample cupboard space, can fit a double fridge and 2 wet under counter appliances. The spacious lounge leads out onto a patio with a small private garden. Just behind the property is the complex playground and communal braai area, there is a back gate for easy access, making the complex very homely.

The house has blinds throughout and is very well maintained, there is parking space for 2, one lock up garage and one carport.

Don't miss out on making this house your new home!!

Whilst every care has been taken in the preparation of this listing, we cannot be held responsible for any errors/omissions which may occur.